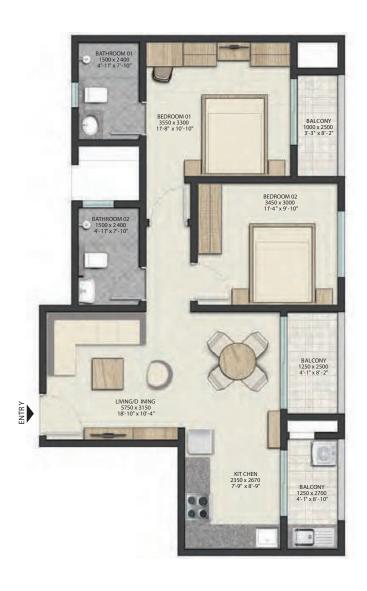

# 2BHK - TYPE A

FLOOR PLANS

SBA - 1135 SFT / 106 SQM CARPET AREA - 629 SFT / 58 SQM BALCONY - 90 SFT / 8 SQM

All dimensions in mm

Carpet area and SBA roundedup to nearest whole number