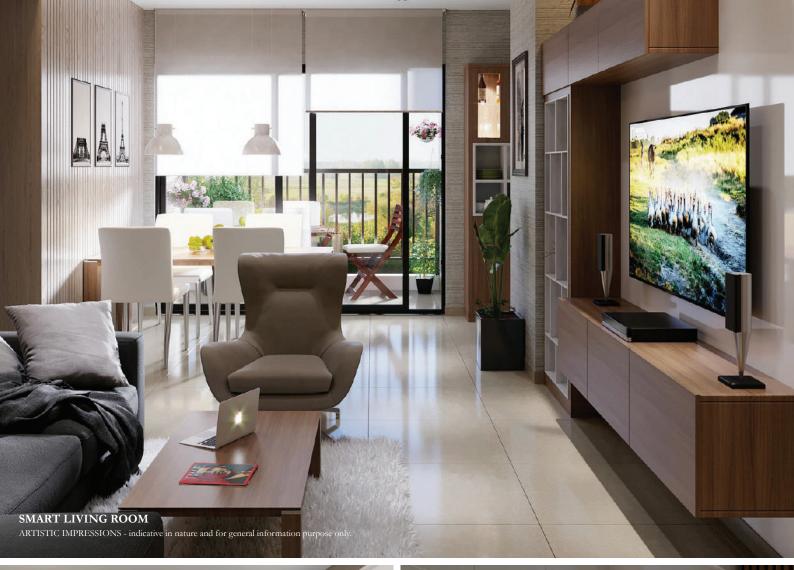

## Living Room

Vastu compliant entry.

7.05 ft. high main door with architraves to conceal uneven joints.

Optimal sized spacing for seating and dining area.

## Bedroom

Spacious balcony where you can enjoy delightful evenings.

Emulsion paint for walls and ceilings.

Waterproof primer to avoid patches on wall.