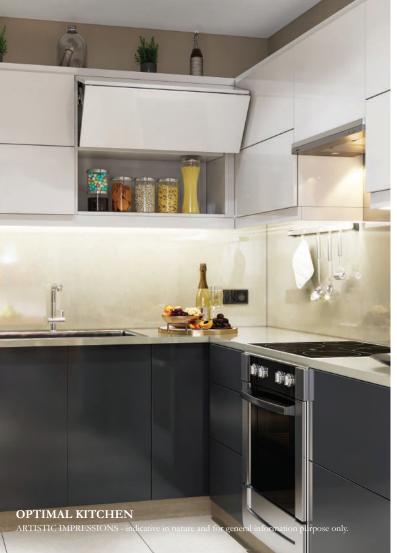

#### Optimal Kitchen

Easy-to-clean floor to ceiling tiling.

Large utility area with sliding glass door.

False ceiling in utility area.

State-of-the-art water treatment system ensures 24x7 potable water from all taps.