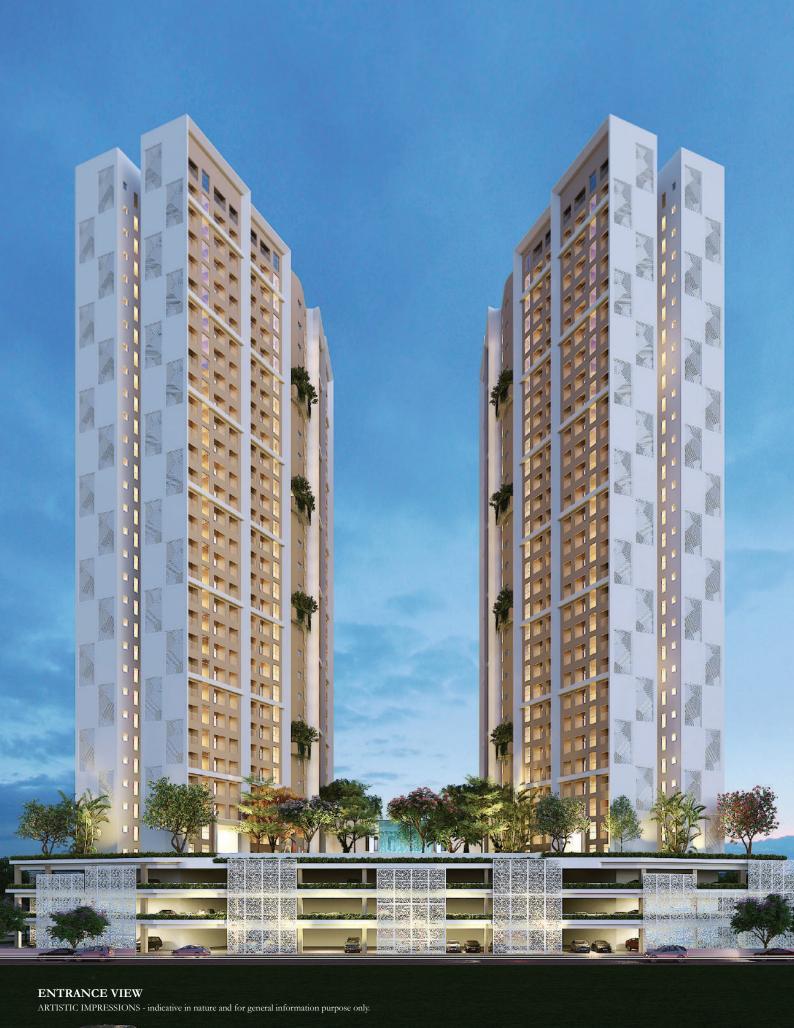

# SOBHA Dream Heights. High Living Redefined.

SOBHA Dream Heights fuses the features of GIFT City, India's first operational Smart City and IFSC with SOBHA's world class quality, robust construction and modern amenities to give you a quality of life that is par excellence. It is, at 33 storeys, the tallest residential tower in Gujarat with features like the District Cooling System that creates in-built centralized air conditioning for your home, Utility Tunnels that are planned to make sure that residents are not inconvenienced during maintenance work, Automated Waste Collection System that makes it easy for you to dispose of your waste through garbage chutes, a state-of-the art Water Treatment System that makes sure that every tap in your home delivers drinkable water and a Centralized Power Grid that minimizes power outage, helping residents to save on electricity bills.

### The Design

At 33 storeys, the tallest residential tower in Gujarat.

Elevated living with residential floors starting from floor 4.

Aesthetically landscaped vehicle-free podium to ensure kids' safety.

ARTISTIC IMPRESSIONS - indicative in nature and is for general information purpose only.