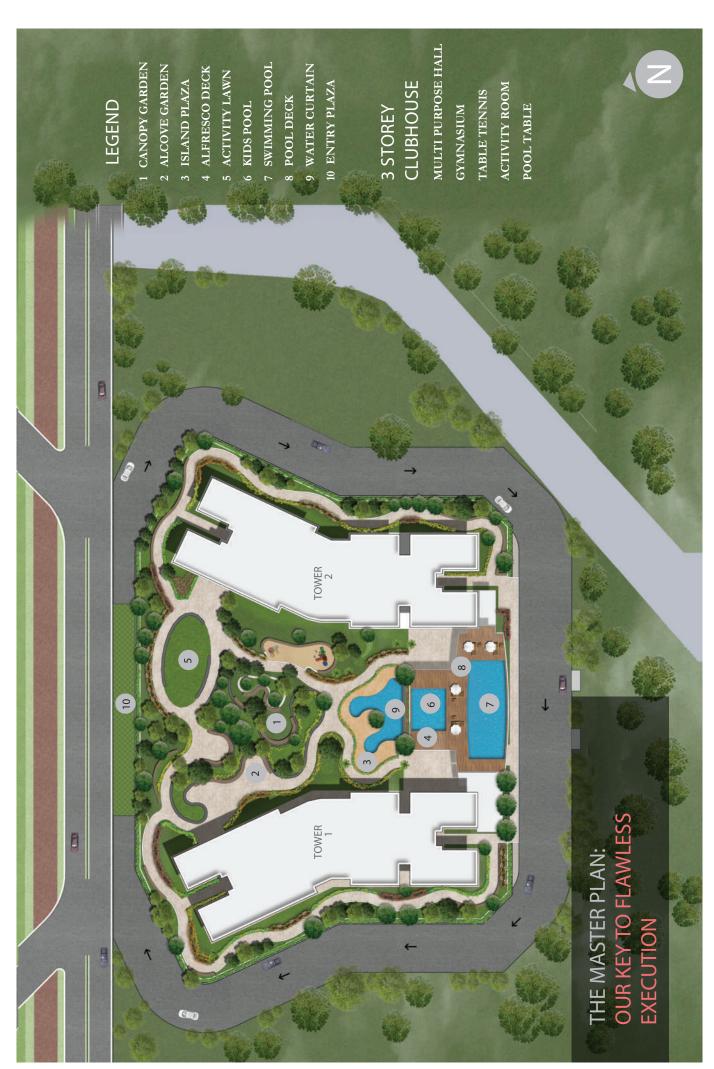

### LANDSCAPE

Designer landscaping.

# The Finer Details of GIFT City.

# INDIA'S FIRST OPERATIONAL SMART CITY AND IFSC

GIFT City is being developed on 886 acres of land.

Infrastructure & facilities are at par with IFSCs in Singapore, Dubai and Dublin.

SOBHA Dream Heights is GIFT City's first residential project.