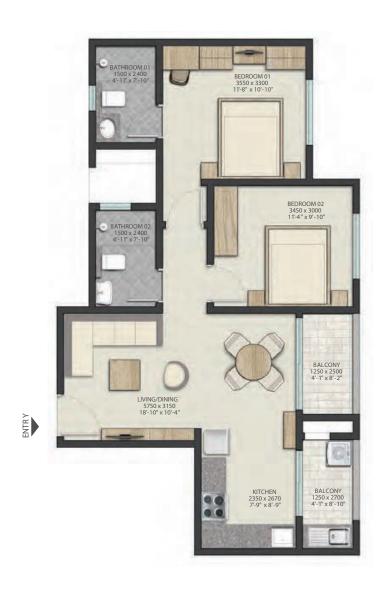

# 2BHK - TYPE A

FLOOR PLANS

SBA - 1135 SFT / 106 SQM CARPET AREA - 629 SFT / 58 SQM BALCONY - 90 SFT / 8 SQM

All dimensions in mm

Carpet area and SBA roundedup to nearest whole number