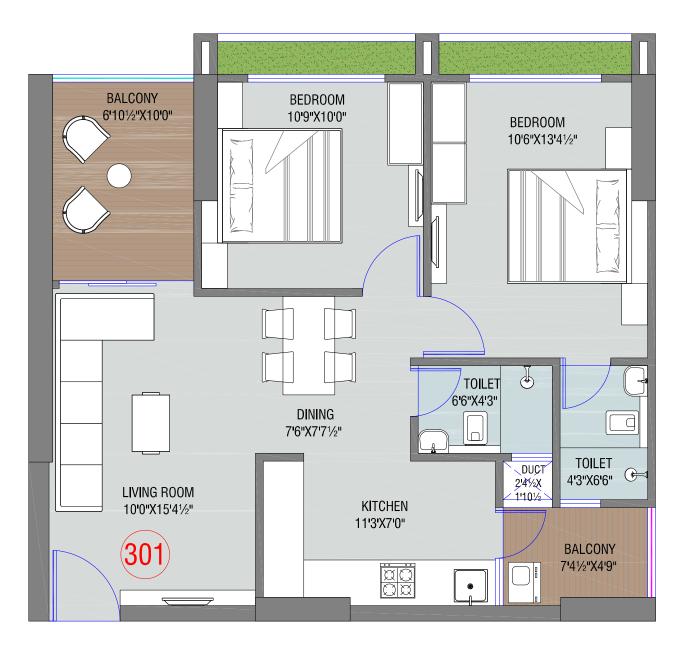

## AMENITIES AND 1ST FLOOR PLAN

25TH FLOOR PLAN (Penthouse Plan)

2 BHK UNIT PLAN (SMALL)

> BLOCK : B (TYPE-01)

2 BHK UNIT PLAN (SMALL)

> BLOCK : B (TYPE-02)

2 BHK UNIT PLAN (SMALL)

> BLOCK : A (TYPE-03)