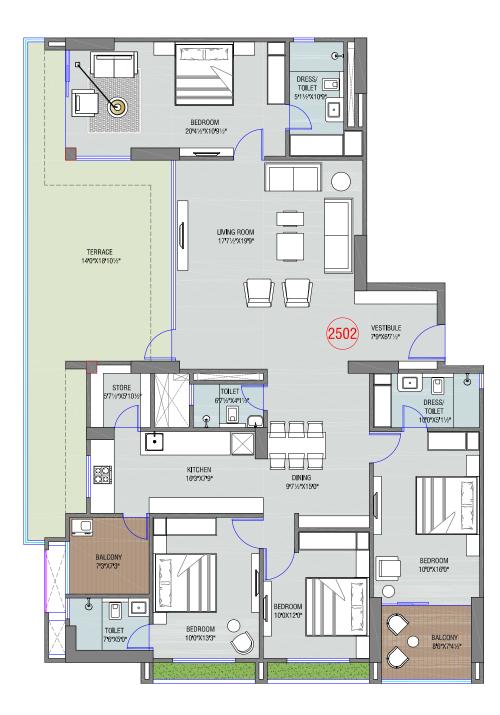

## 3 BHK UNIT PLAN

BLOCK : A

4 BHK UNIT PLAN

BLOCK : A 25TH FLOOR PLAN

4 BHK UNIT PLAN

BLOCK : A 25TH FLOOR PLAN

4 BHK UNIT PLAN

#### BLOCK : A 25TH FLOOR PLAN

3 BHK UNIT PLAN

BLOCK : B 25TH FLOOR PLAN