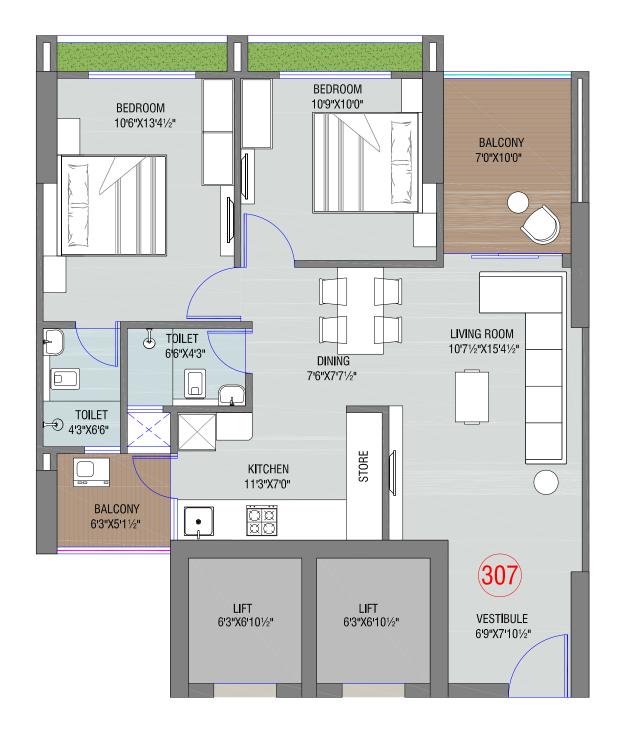

# SHILP. North Sky

@ GIFT CITY, GHANDHINAGAR





















## AMENITIES AND 1ST FLOOR PLAN







25TH FLOOR PLAN (Penthouse Plan)





2 BHK UNIT PLAN (SMALL)

> BLOCK : B (TYPE-01)





2 BHK UNIT PLAN (SMALL)

> BLOCK : B (TYPE-02)





2 BHK UNIT PLAN (SMALL)

> BLOCK : A (TYPE-03)





2 BHK UNIT PLAN (BIG)

> BLOCK : A (TYPE-04)





## 3 BHK UNIT PLAN

BLOCK : A





4 BHK UNIT PLAN

BLOCK : A 25TH FLOOR PLAN





4 BHK UNIT PLAN

BLOCK : A 25TH FLOOR PLAN





4 BHK UNIT PLAN

#### BLOCK : A 25TH FLOOR PLAN





3 BHK UNIT PLAN

BLOCK : B 25TH FLOOR PLAN



## ADVANCE THROUGH THE ACCESSIBILITY OF **GIFT**

#### **EXTERNAL TRANSPORTATION**

- ----- Grid of six Arterial Roads (Connecting to various area of Ahmedabad and Gandhinagar)
- ---- Metro Rail Transport System (MRTS) to GIFT
- Bus Rapid Transit System (BRTS) to GIFT

### 

BULLET TRAIN MUMBAI - GIFT CITY : 3 HOURS Connectivity Via Metro Station



METRO CONNECTIVITY WITHIN GIFT CITY

Udyan Station Metro Stop