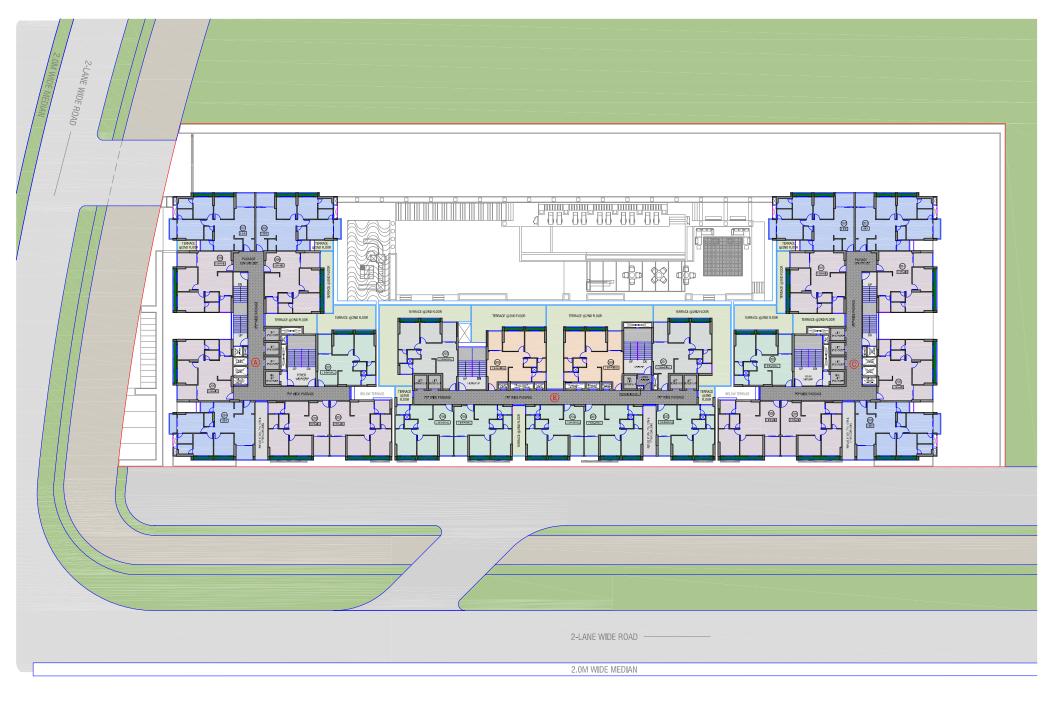

## AMENITIES AND 1ST FLOOR PLAN

25TH FLOOR PLAN (Penthouse Plan)

2 BHK UNIT PLAN (SMALL)

> BLOCK : B (TYPE-01)

2 BHK UNIT PLAN (SMALL)

> BLOCK : B (TYPE-02)

2 BHK UNIT PLAN (SMALL)

> BLOCK : A (TYPE-03)