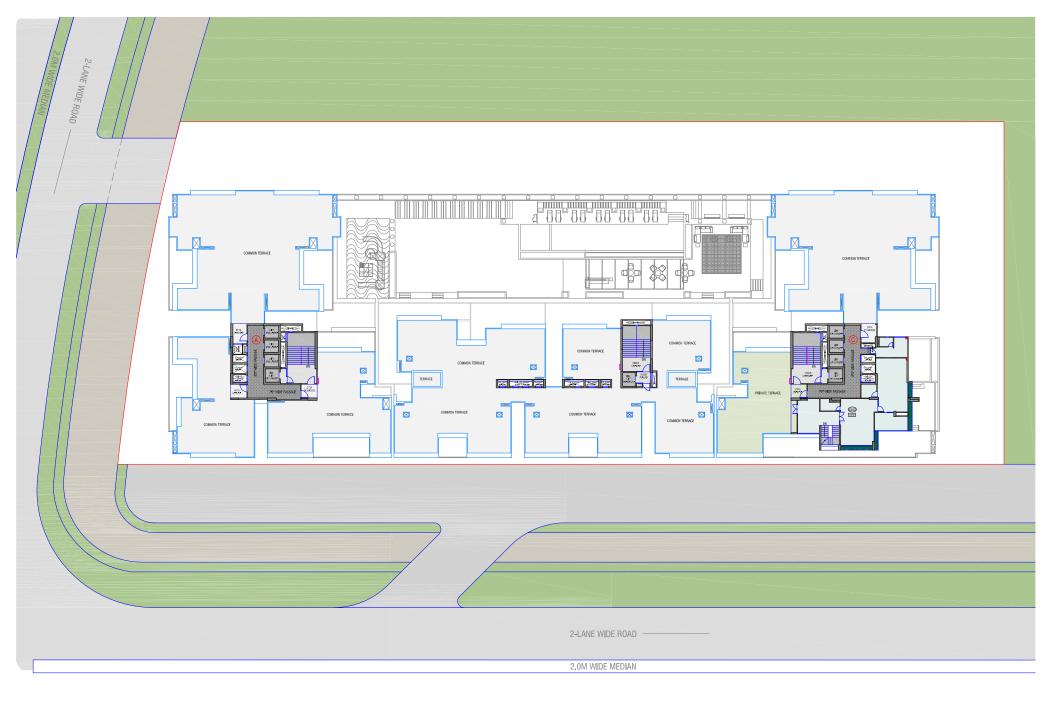

## AMENITIES AND 1ST FLOOR PLAN

25TH FLOOR PLAN (Penthouse Plan)

2 BHK UNIT PLAN (SMALL)

> BLOCK : B (TYPE-01)

2 BHK UNIT PLAN (SMALL)

> BLOCK : B (TYPE-02)

2 BHK UNIT PLAN (SMALL)

> BLOCK : A (TYPE-03)