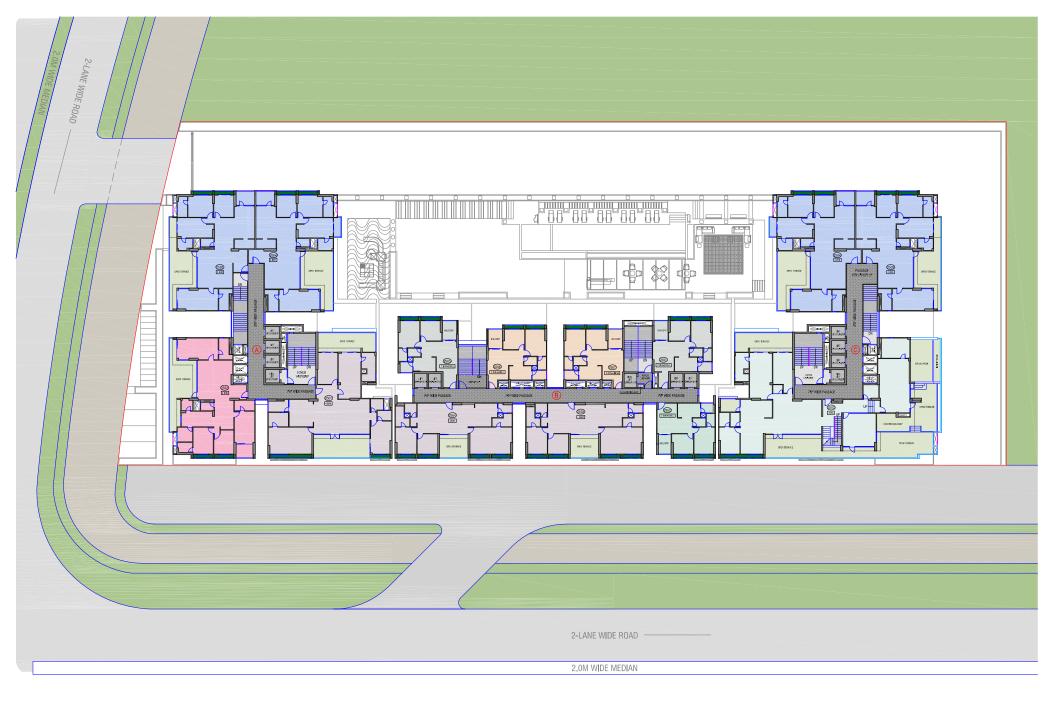

## AMENITIES AND 1ST FLOOR PLAN

25TH FLOOR PLAN (Penthouse Plan)

2 BHK UNIT PLAN (SMALL)

> BLOCK : B (TYPE-01)

2 BHK UNIT PLAN (SMALL)

> BLOCK : B (TYPE-02)

2 BHK UNIT PLAN (SMALL)

> BLOCK : A (TYPE-03)