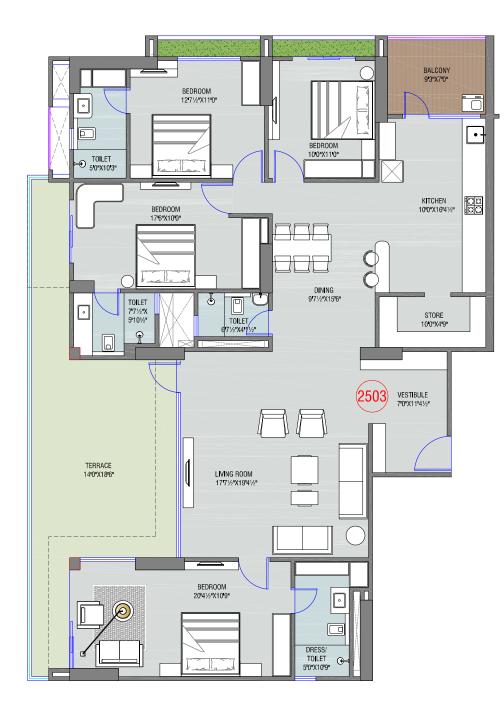

## 3 BHK UNIT PLAN

BLOCK : A

4 BHK UNIT PLAN

BLOCK : A 25TH FLOOR PLAN

4 BHK UNIT PLAN

BLOCK : A 25TH FLOOR PLAN

4 BHK UNIT PLAN

#### BLOCK : A 25TH FLOOR PLAN

3 BHK UNIT PLAN

BLOCK : B 25TH FLOOR PLAN