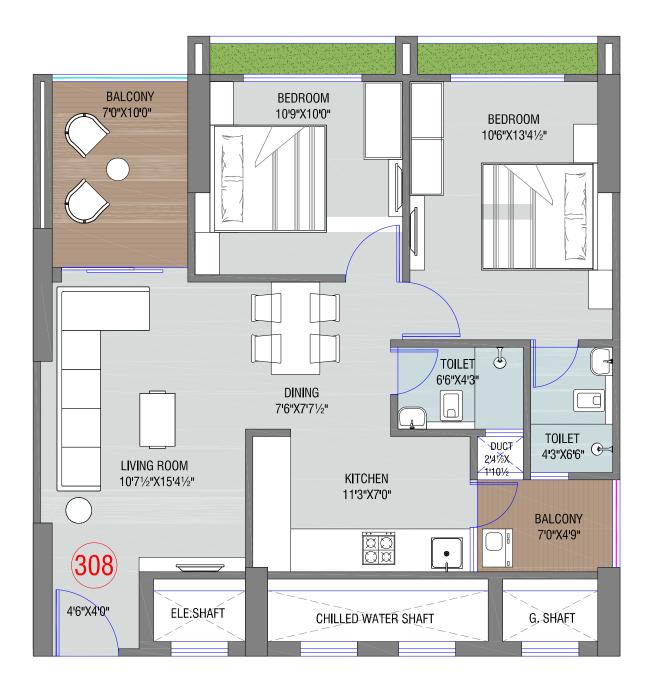

## AMENITIES AND 1ST FLOOR PLAN

25TH FLOOR PLAN (Penthouse Plan)

2 BHK UNIT PLAN (SMALL)

> BLOCK : B (TYPE-01)

2 BHK UNIT PLAN (SMALL)

> BLOCK : B (TYPE-02)

2 BHK UNIT PLAN (SMALL)

> BLOCK : A (TYPE-03)