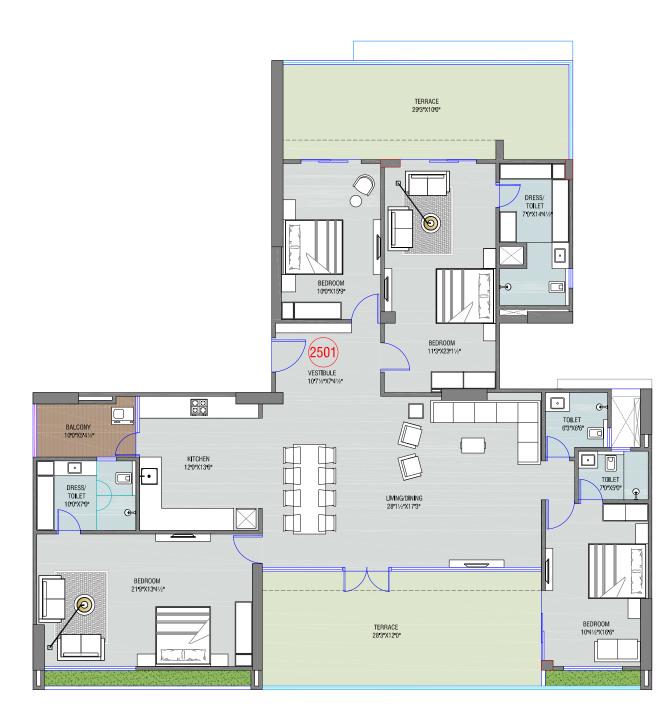

## 3 BHK UNIT PLAN

BLOCK : A

4 BHK UNIT PLAN

BLOCK : A 25TH FLOOR PLAN

4 BHK UNIT PLAN

BLOCK : A 25TH FLOOR PLAN

4 BHK UNIT PLAN

#### BLOCK : A 25TH FLOOR PLAN

3 BHK UNIT PLAN

BLOCK : B 25TH FLOOR PLAN