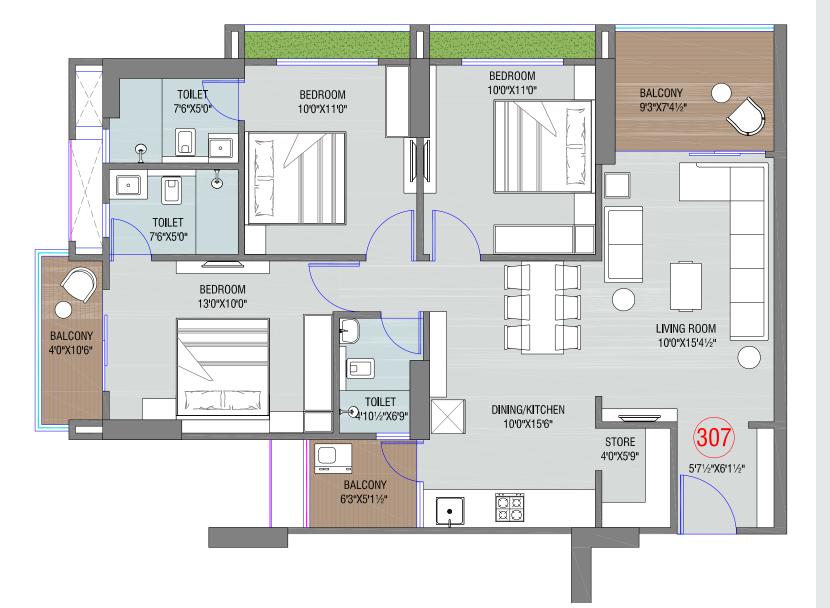

## AMENITIES AND 1ST FLOOR PLAN

25TH FLOOR PLAN (Penthouse Plan)

2 BHK UNIT PLAN (SMALL)

> BLOCK : B (TYPE-01)

2 BHK UNIT PLAN (SMALL)

> BLOCK : B (TYPE-02)

2 BHK UNIT PLAN (SMALL)

> BLOCK : A (TYPE-03)

2 BHK UNIT PLAN (BIG)

> BLOCK : A (TYPE-04)