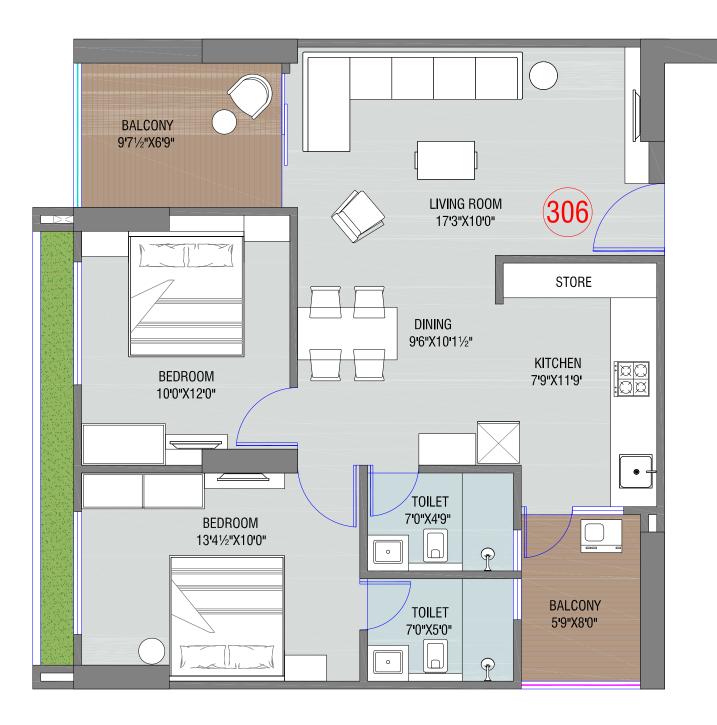

## 3 BHK UNIT PLAN

BLOCK : A

4 BHK UNIT PLAN

BLOCK : A 25TH FLOOR PLAN

4 BHK UNIT PLAN

BLOCK : A 25TH FLOOR PLAN

4 BHK UNIT PLAN

#### BLOCK : A 25TH FLOOR PLAN

3 BHK UNIT PLAN

BLOCK : B 25TH FLOOR PLAN