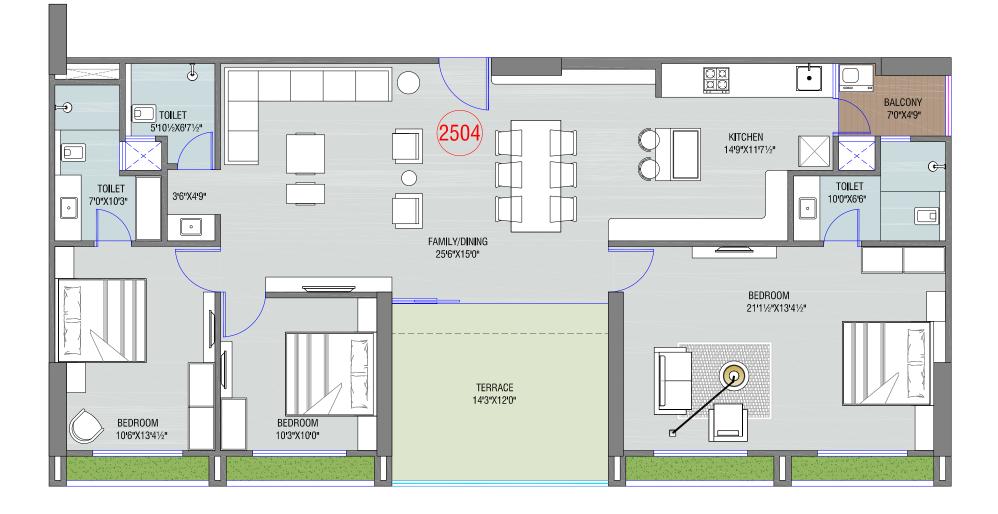

## AMENITIES AND 1ST FLOOR PLAN

25TH FLOOR PLAN (Penthouse Plan)

2 BHK UNIT PLAN (SMALL)

> BLOCK : B (TYPE-01)

2 BHK UNIT PLAN (SMALL)

> BLOCK : B (TYPE-02)

2 BHK UNIT PLAN (SMALL)

> BLOCK : A (TYPE-03)

2 BHK UNIT PLAN (BIG)

> BLOCK : A (TYPE-04)

## 3 BHK UNIT PLAN

BLOCK : A

4 BHK UNIT PLAN

BLOCK : A 25TH FLOOR PLAN

4 BHK UNIT PLAN

BLOCK : A 25TH FLOOR PLAN

4 BHK UNIT PLAN

#### BLOCK : A 25TH FLOOR PLAN

3 BHK UNIT PLAN

BLOCK : B 25TH FLOOR PLAN