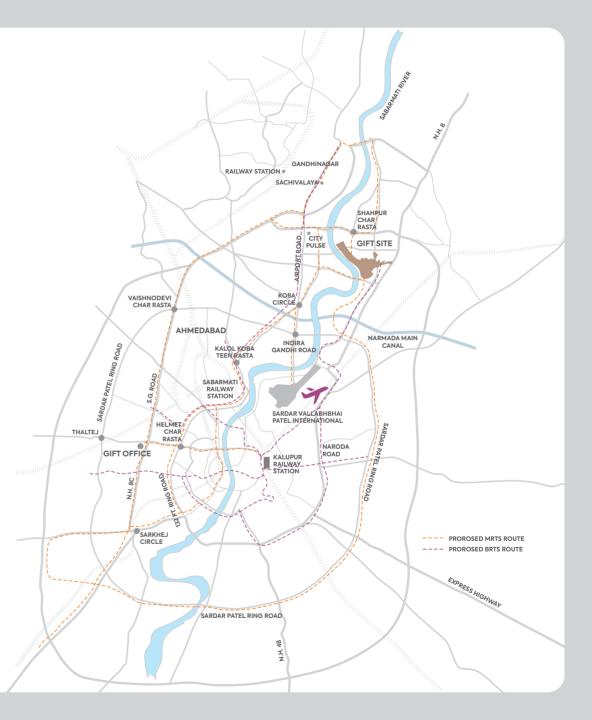

## ADVANCE THROUGH THE ACCESSIBILITY OF **GIFT**

#### **EXTERNAL TRANSPORTATION**

- ----- Grid of six Arterial Roads (Connecting to various area of Ahmedabad and Gandhinagar)
- ---- Metro Rail Transport System (MRTS) to GIFT
- Bus Rapid Transit System (BRTS) to GIFT

### 

BULLET TRAIN MUMBAI - GIFT CITY : 3 HOURS Connectivity Via Metro Station

METRO CONNECTIVITY WITHIN GIFT CITY

Udyan Station Metro Stop Exhibition Station Vitth Station

#### IN CLOSE PROXMINTY TO GIFT CITY

PDPU Station 5.8 km GNLU Station 6.5 km

#### ROAD TRAVEL TIME TO KEY HUBS

Lies in the Influence Zone of DMIC (Delhi - Mumbai Industrial Corridor)

Close Proximity to World Class Schools & College - NID, NIFT, PDPU, IIT, PDEU and Other - Hospital \_ Apollo

Upcoming 300 BED Hospital in GIFT City (Lilavati Hospital)

Connected with 4/6 Lane State and National Highway's

S.G. Highway - 10 mins.

International Airport - 15 mins.

SP Ring Road - 10 mins.

All distances are approximate & are meant for broad reference only.