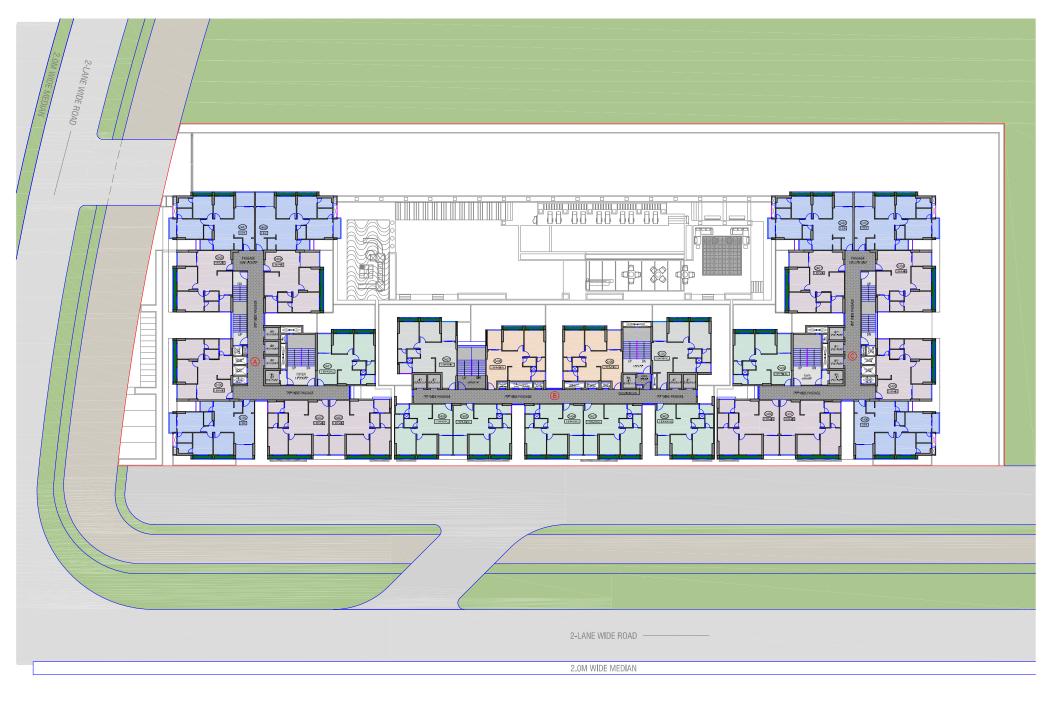

## AMENITIES AND 1ST FLOOR PLAN

25TH FLOOR PLAN (Penthouse Plan)

2 BHK UNIT PLAN (SMALL)

> BLOCK : B (TYPE-01)

2 BHK UNIT PLAN (SMALL)

> BLOCK : B (TYPE-02)

2 BHK UNIT PLAN (SMALL)

> BLOCK : A (TYPE-03)