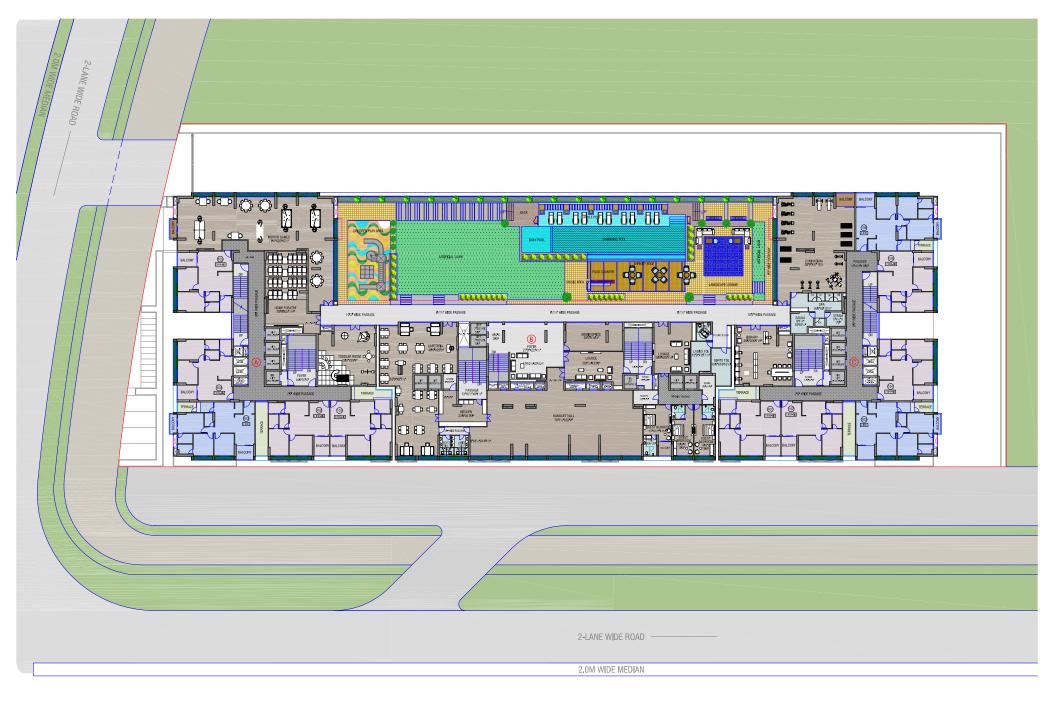

## AMENITIES AND 1ST FLOOR PLAN

25TH FLOOR PLAN (Penthouse Plan)

2 BHK UNIT PLAN (SMALL)

> BLOCK : B (TYPE-01)

2 BHK UNIT PLAN (SMALL)

> BLOCK : B (TYPE-02)

2 BHK UNIT PLAN (SMALL)

> BLOCK : A (TYPE-03)