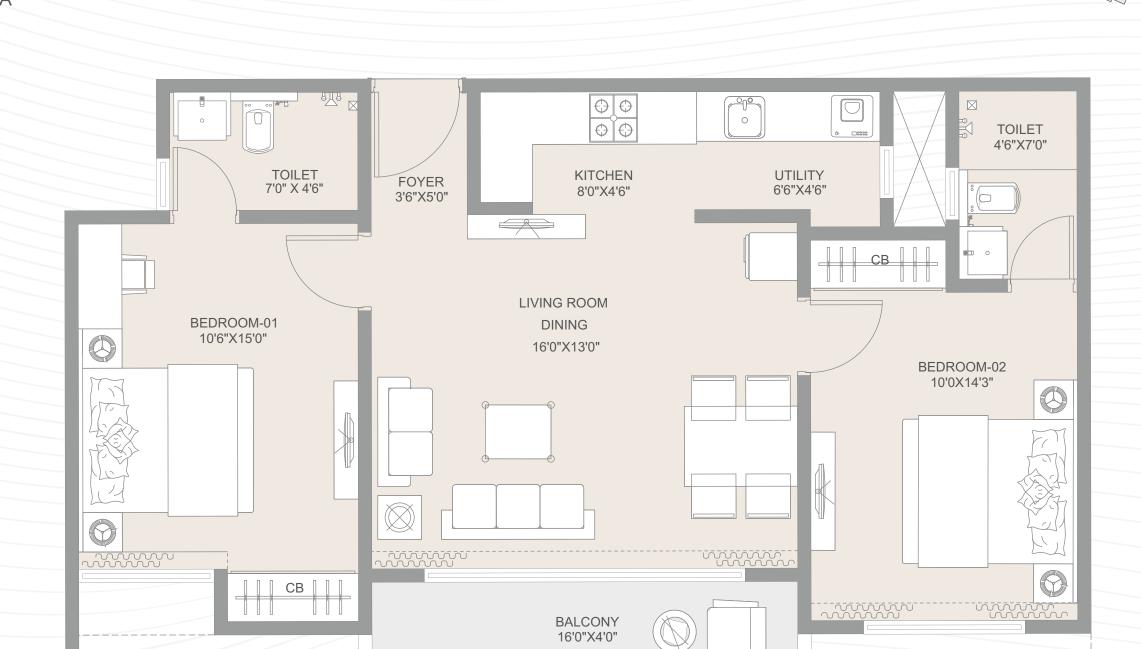

# 2 BHK TYPE-1

TYPICAL UNIT PLAN

INDICATIVE SBA 1462 SQ. FT.

TYPICAL UNIT PLAN

INDICATIVE SBA 1426 SQ. FT.

\* Structural Wall may effect the size mentioned. (To be discussed)