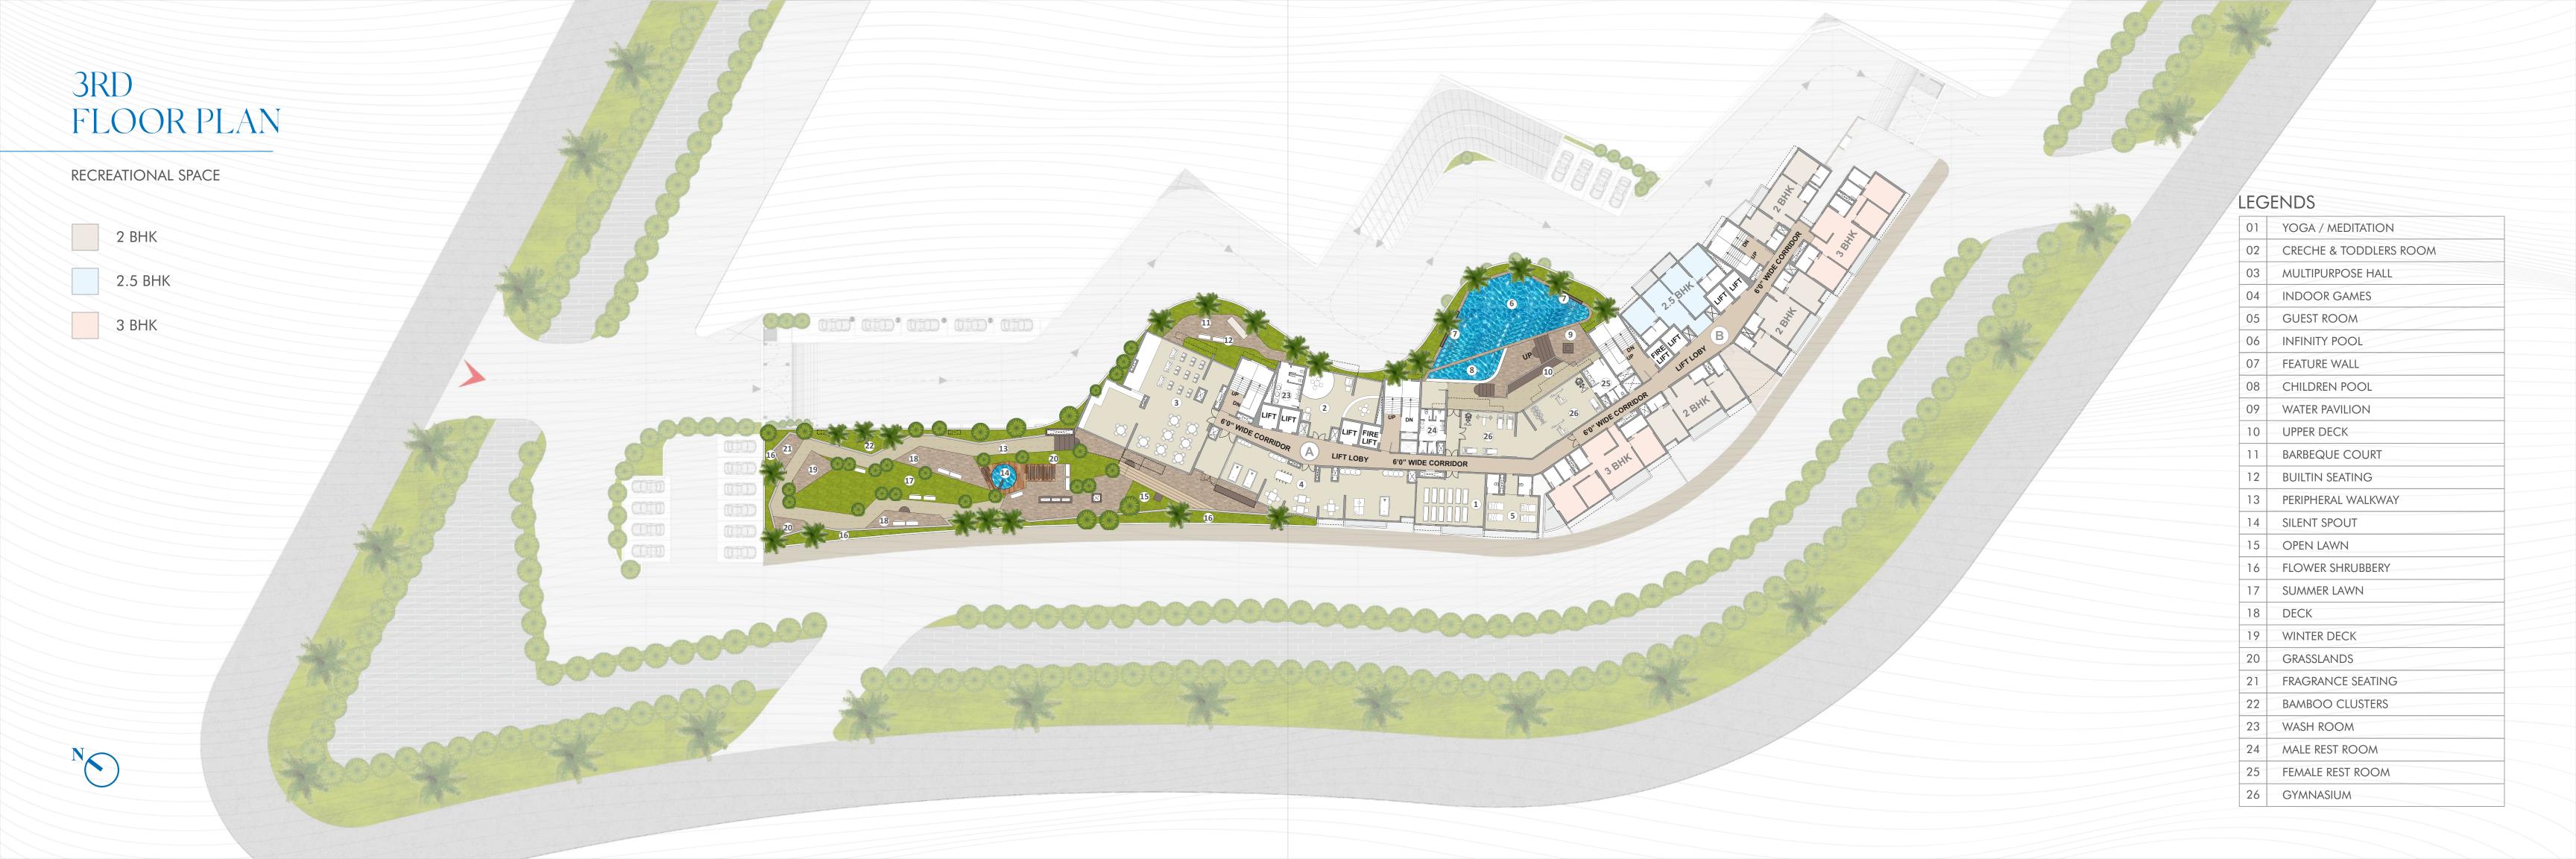

# TYPICAL FLOOR PLAN

# TYPICAL FLOOR PLAN

29TH - 31ST - 33RD FLOOR 2 BHK 2.5 BHK 4.5 BHK (LOWER LEVEL)

# TYPICAL FLOOR PLAN

| 01 | AREA EARMARKED FOR SERVICE |
|----|----------------------------|
| 02 | ROCK CREVICE GARDEN        |
| 03 | FRAGRANT CLUSTER           |
| 04 | SKY DECK                   |
| 05 | OPEN LAWN                  |
| 06 | WALKWAY                    |

| 07 | PAVILION           |  |
|----|--------------------|--|
| 08 | SHALLOW WATER BODY |  |
| 09 | WHISTLING WOODS    |  |
| 10 | SKY GYM            |  |
| 11 | KIDS PLAY AREA     |  |
| 12 | YOGA DECK          |  |

| 13 | SWING PATIO   |  |
|----|---------------|--|
| 14 | HAMMOCK PATIO |  |