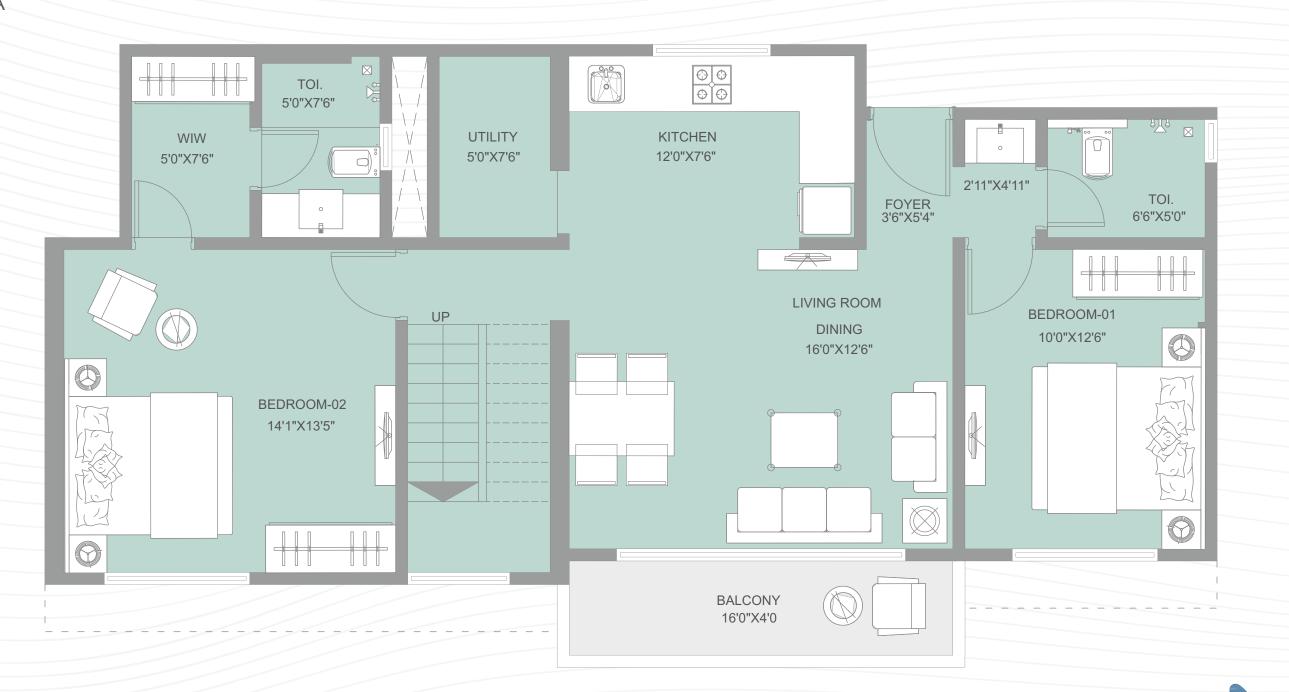

# TYPICAL FLOOR PLAN

# TYPICAL FLOOR PLAN

29TH - 31ST - 33RD FLOOR 2 BHK 2.5 BHK 4.5 BHK (LOWER LEVEL)