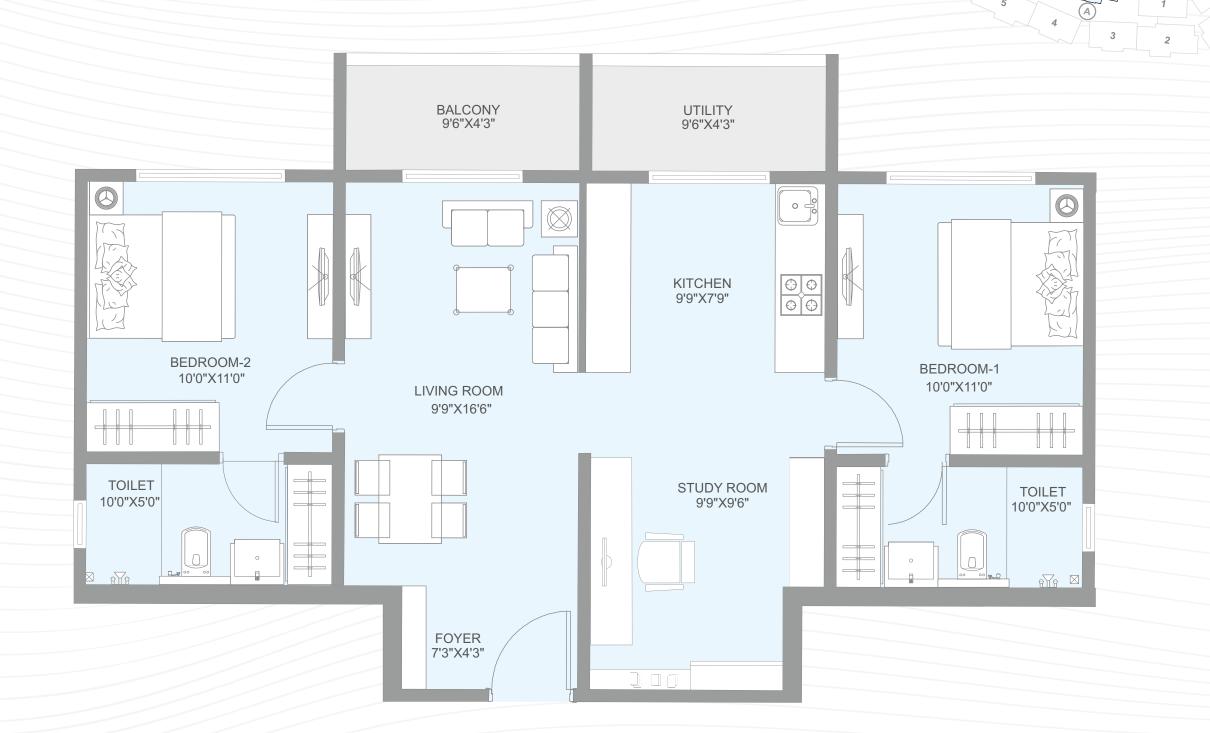

# 1 BHK STUDIO

TYPICAL UNIT PLAN

INDICATIVE SBA 822 SQ. FT.

# 2 BHK TYPE-1

TYPICAL UNIT PLAN

INDICATIVE SBA 1462 SQ. FT.

TYPICAL UNIT PLAN

INDICATIVE SBA 1426 SQ. FT.

\* Structural Wall may effect the size mentioned. (To be discussed)

# 2 BHK TYPE-3

TYPICAL UNIT PLAN

INDICATIVE SBA 1384 SQ. FT.

\* Structural Wall may effect the size mentioned. (To be discussed)

# 2 BHK TYPE-4

TYPICAL UNIT PLAN

INDICATIVE SBA 1177 SQ. FT.

# 2.5 BHK

TYPICAL UNIT PLAN

INDICATIVE SBA 1615 SQ. FT.

# 3 BHK TYPE-1

TYPICAL UNIT PLAN

INDICATIVE SBA 1944 SQ. FT.

\* Structural Wall may effect the size mentioned. (To be discussed)

<sup>\*</sup> Structural Wall may effect the size mentioned. (To be discussed)

# 3 BHK TYPE-2

TYPICAL UNIT PLAN

INDICATIVE SBA 1914 SQ. FT.

# 3 BHK TYPE-3

TYPICAL UNIT PLAN

INDICATIVE SBA 2075 SQ. FT.

<sup>\*</sup> Structural Wall may effect the size mentioned. (To be discussed)

<sup>\*</sup> Structural Wall may effect the size mentioned. (To be discussed)

# 4.5 BHK-DUPLEX

LOWER LVL TYPICAL UNIT PLAN

INDICATIVE SBA 3641 SQ. FT.

# 4.5 BHK-DUPLEX

UPPER LVL TYPICAL UNIT PLAN

\* Structural Wall may effect the size mentioned. (To be discussed)

<sup>\*</sup> Structural Wall may effect the size mentioned. (To be discussed)