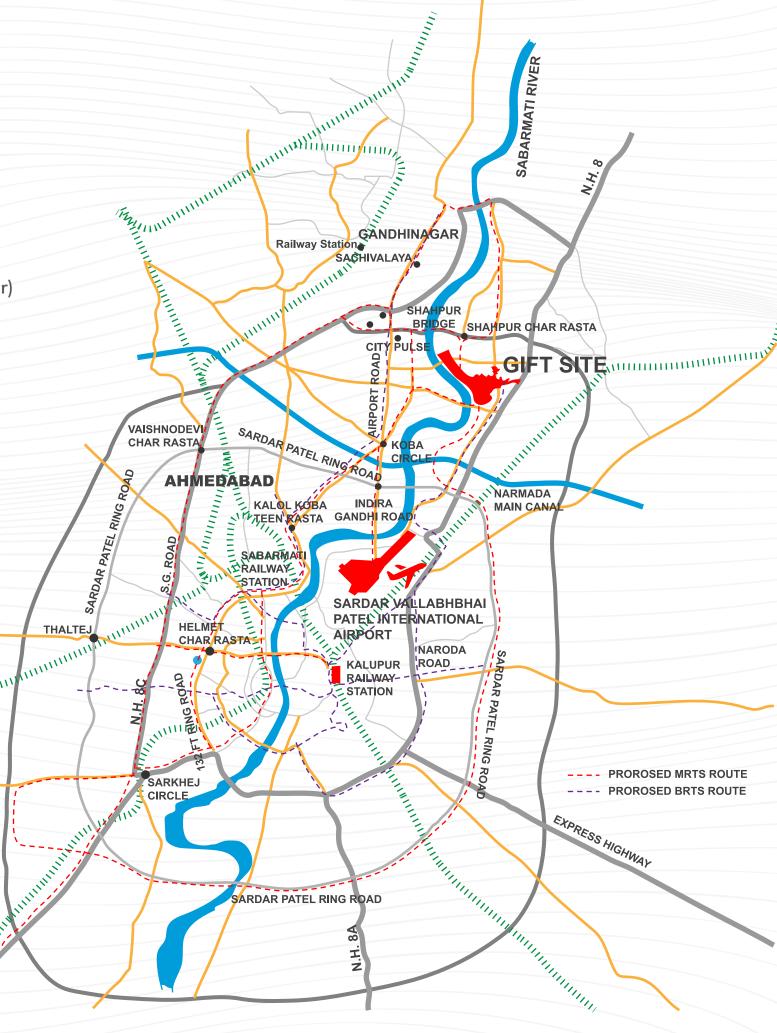

# SMART GIFT STRATEGIC LOCATION

12kms. From Ahmedabad International Airport

Centrally Located In The State Of Gujarat In Gandhinagar

Connected With Metro (Ahmedabad - Gandhinagar)

Adjacent To NH\*- 48 (Ahmedabad - Delhi)

Lies In Influence Zone Of Delhi Mumbai Industrial Corridor (DMIC)

TATAL MATE

Riverfront Development On The Bank Of Sabarmati

# THE NEW HUB OF EVERYTHING

GIFT City is situated in the arterial location in Gandhinagar, bringing every significant landmark closer to you. From the strategically important business district of Ahmedabad to the International Airport, every key hub of the city is easily accessible. REVA at GIFT City enjoys fantastic road, rail and upcoming metro connectivity for you to live closer to everywhere you want to be.

### **External Transportation**

Grid of six Arterial Roads (Connecting to various areas of Ahmedabad and Gandhinagar)

Metro Rail Transport System (MRTS) to GIFT

Bus Rapid Transit System (BRTS) to GIFT

### Move To An Address Where Your World Comes Closer

SP Ring Road

SG Highway

| IS | TAN | CES | TO | <b>KEY</b> | HUBS |
|----|-----|-----|----|------------|------|
| F  | THE | CIT | Y  |            |      |

| SMVS Hospital          | 07 kr |
|------------------------|-------|
| PDPU University        | 02 kr |
| NID/NIFT/DA-IICT       | 06 kr |
| TCS Garima Park        | 07 kr |
| Mahatma Mandir         | 14 kr |
| IIT Gandhinagar        | 06 kr |
| Jamnabai Narsee School | 0.2 k |
| Sabarmati Riverfont    | 0.5 k |
|                        |       |

Golden Quadrilateral 0.5 km

| ROAD CONNECTIVITY | RAIL CONNECTIVITY |
|-------------------|-------------------|
|                   |                   |
|                   |                   |

09 km

12 km Proposed Metro Station 0.5 km PDPU Metro Station 4.0 km Gandhinagar 14 km Railway Station