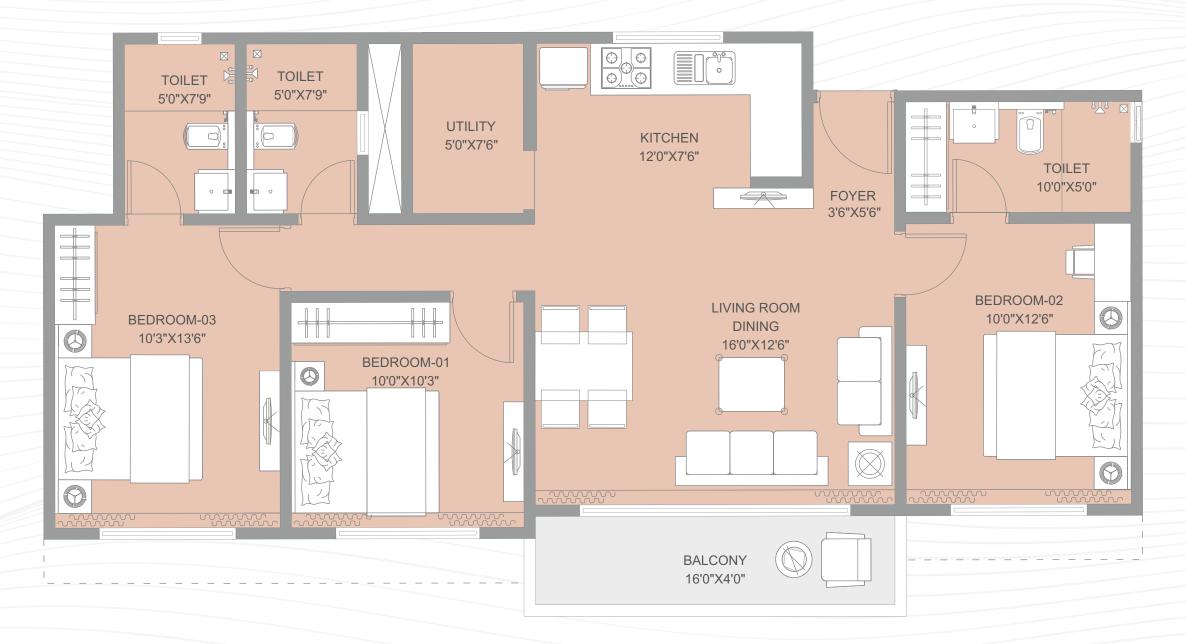

# 1 BHK STUDIO

TYPICAL UNIT PLAN

INDICATIVE SBA 822 SQ. FT.

# 2 BHK TYPE-1

TYPICAL UNIT PLAN

INDICATIVE SBA 1462 SQ. FT.

TYPICAL UNIT PLAN

INDICATIVE SBA 1426 SQ. FT.

\* Structural Wall may effect the size mentioned. (To be discussed)

# 2 BHK TYPE-3

TYPICAL UNIT PLAN

INDICATIVE SBA 1384 SQ. FT.

\* Structural Wall may effect the size mentioned. (To be discussed)

# 2 BHK TYPE-4

TYPICAL UNIT PLAN

INDICATIVE SBA 1177 SQ. FT.

# 2.5 BHK

TYPICAL UNIT PLAN

INDICATIVE SBA 1615 SQ. FT.

# 3 BHK TYPE-1

TYPICAL UNIT PLAN

INDICATIVE SBA 1944 SQ. FT.

\* Structural Wall may effect the size mentioned. (To be discussed)

<sup>\*</sup> Structural Wall may effect the size mentioned. (To be discussed)

# 3 BHK TYPE-2

TYPICAL UNIT PLAN

INDICATIVE SBA 1914 SQ. FT.

# 3 BHK TYPE-3

TYPICAL UNIT PLAN

INDICATIVE SBA 2075 SQ. FT.

<sup>\*</sup> Structural Wall may effect the size mentioned. (To be discussed)

<sup>\*</sup> Structural Wall may effect the size mentioned. (To be discussed)

# 4.5 BHK-DUPLEX

LOWER LVL TYPICAL UNIT PLAN

INDICATIVE SBA 3641 SQ. FT.

# 4.5 BHK-DUPLEX

UPPER LVL TYPICAL UNIT PLAN

\* Structural Wall may effect the size mentioned. (To be discussed)

<sup>\*</sup> Structural Wall may effect the size mentioned. (To be discussed)