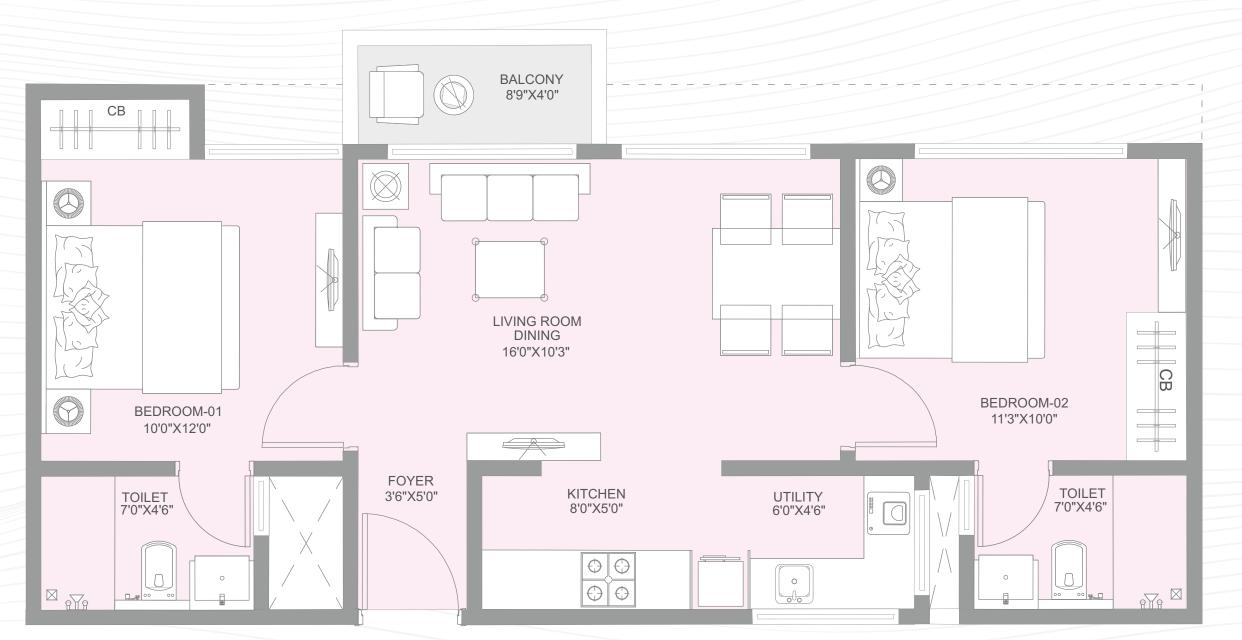

# 1 BHK STUDIO

TYPICAL UNIT PLAN

INDICATIVE SBA 822 SQ. FT.

# 2 BHK TYPE-1

TYPICAL UNIT PLAN

INDICATIVE SBA 1462 SQ. FT.

TYPICAL UNIT PLAN

INDICATIVE SBA 1426 SQ. FT.

\* Structural Wall may effect the size mentioned. (To be discussed)

# 2 BHK TYPE-3

TYPICAL UNIT PLAN

INDICATIVE SBA 1384 SQ. FT.

\* Structural Wall may effect the size mentioned. (To be discussed)

# 2 BHK TYPE-4

TYPICAL UNIT PLAN

INDICATIVE SBA 1177 SQ. FT.

# 2.5 BHK

TYPICAL UNIT PLAN

INDICATIVE SBA 1615 SQ. FT.

# 3 BHK TYPE-1

TYPICAL UNIT PLAN

INDICATIVE SBA 1944 SQ. FT.

\* Structural Wall may effect the size mentioned. (To be discussed)

<sup>\*</sup> Structural Wall may effect the size mentioned. (To be discussed)

# 3 BHK TYPE-2

TYPICAL UNIT PLAN

INDICATIVE SBA 1914 SQ. FT.

# 3 BHK TYPE-3

TYPICAL UNIT PLAN

INDICATIVE SBA 2075 SQ. FT.

<sup>\*</sup> Structural Wall may effect the size mentioned. (To be discussed)

<sup>\*</sup> Structural Wall may effect the size mentioned. (To be discussed)

# 4.5 BHK-DUPLEX

LOWER LVL TYPICAL UNIT PLAN

INDICATIVE SBA 3641 SQ. FT.

# 4.5 BHK-DUPLEX

UPPER LVL TYPICAL UNIT PLAN

\* Structural Wall may effect the size mentioned. (To be discussed)

<sup>\*</sup> Structural Wall may effect the size mentioned. (To be discussed)