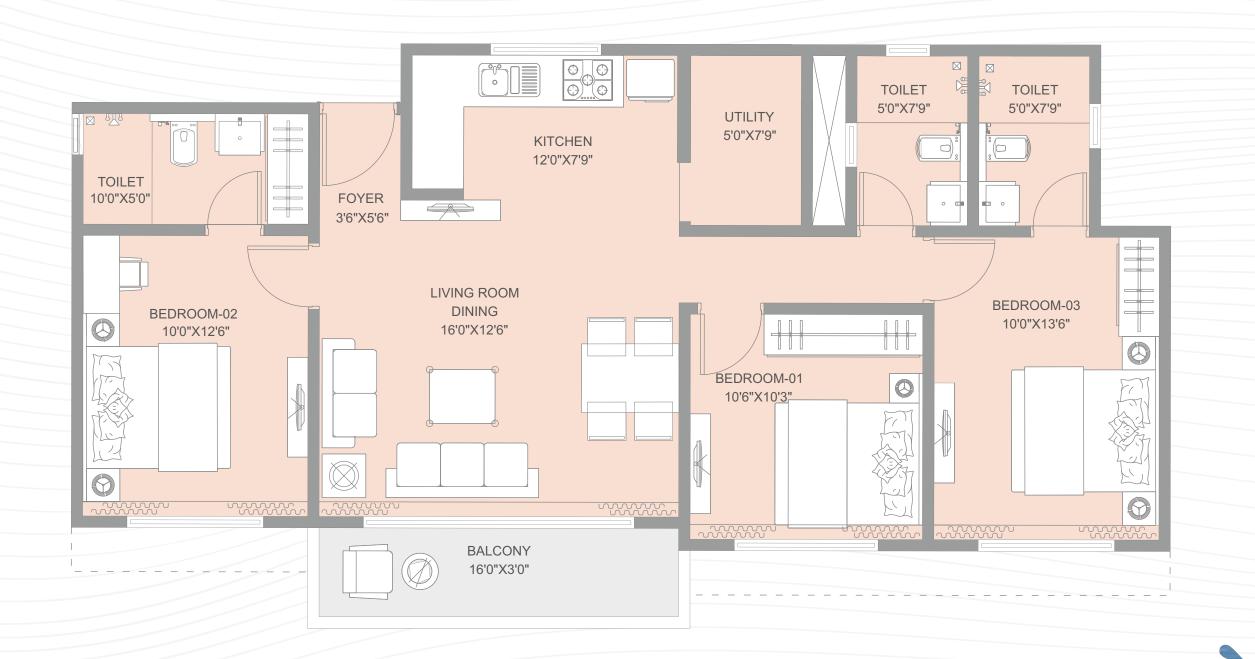

# 1 BHK STUDIO

TYPICAL UNIT PLAN

INDICATIVE SBA 822 SQ. FT.

# 2 BHK TYPE-1

TYPICAL UNIT PLAN

INDICATIVE SBA 1462 SQ. FT.

TYPICAL UNIT PLAN

INDICATIVE SBA 1426 SQ. FT.

\* Structural Wall may effect the size mentioned. (To be discussed)

# 2 BHK TYPE-3

TYPICAL UNIT PLAN

INDICATIVE SBA 1384 SQ. FT.

\* Structural Wall may effect the size mentioned. (To be discussed)

# 2 BHK TYPE-4

TYPICAL UNIT PLAN

INDICATIVE SBA 1177 SQ. FT.

# 2.5 BHK

TYPICAL UNIT PLAN

INDICATIVE SBA 1615 SQ. FT.

# 3 BHK TYPE-1

TYPICAL UNIT PLAN

INDICATIVE SBA 1944 SQ. FT.

\* Structural Wall may effect the size mentioned. (To be discussed)

<sup>\*</sup> Structural Wall may effect the size mentioned. (To be discussed)

# 3 BHK TYPE-2

TYPICAL UNIT PLAN

INDICATIVE SBA 1914 SQ. FT.

# 3 BHK TYPE-3

TYPICAL UNIT PLAN

INDICATIVE SBA 2075 SQ. FT.

<sup>\*</sup> Structural Wall may effect the size mentioned. (To be discussed)

<sup>\*</sup> Structural Wall may effect the size mentioned. (To be discussed)

# 4.5 BHK-DUPLEX

LOWER LVL TYPICAL UNIT PLAN

INDICATIVE SBA 3641 SQ. FT.

# 4.5 BHK-DUPLEX

UPPER LVL TYPICAL UNIT PLAN

\* Structural Wall may effect the size mentioned. (To be discussed)

<sup>\*</sup> Structural Wall may effect the size mentioned. (To be discussed)