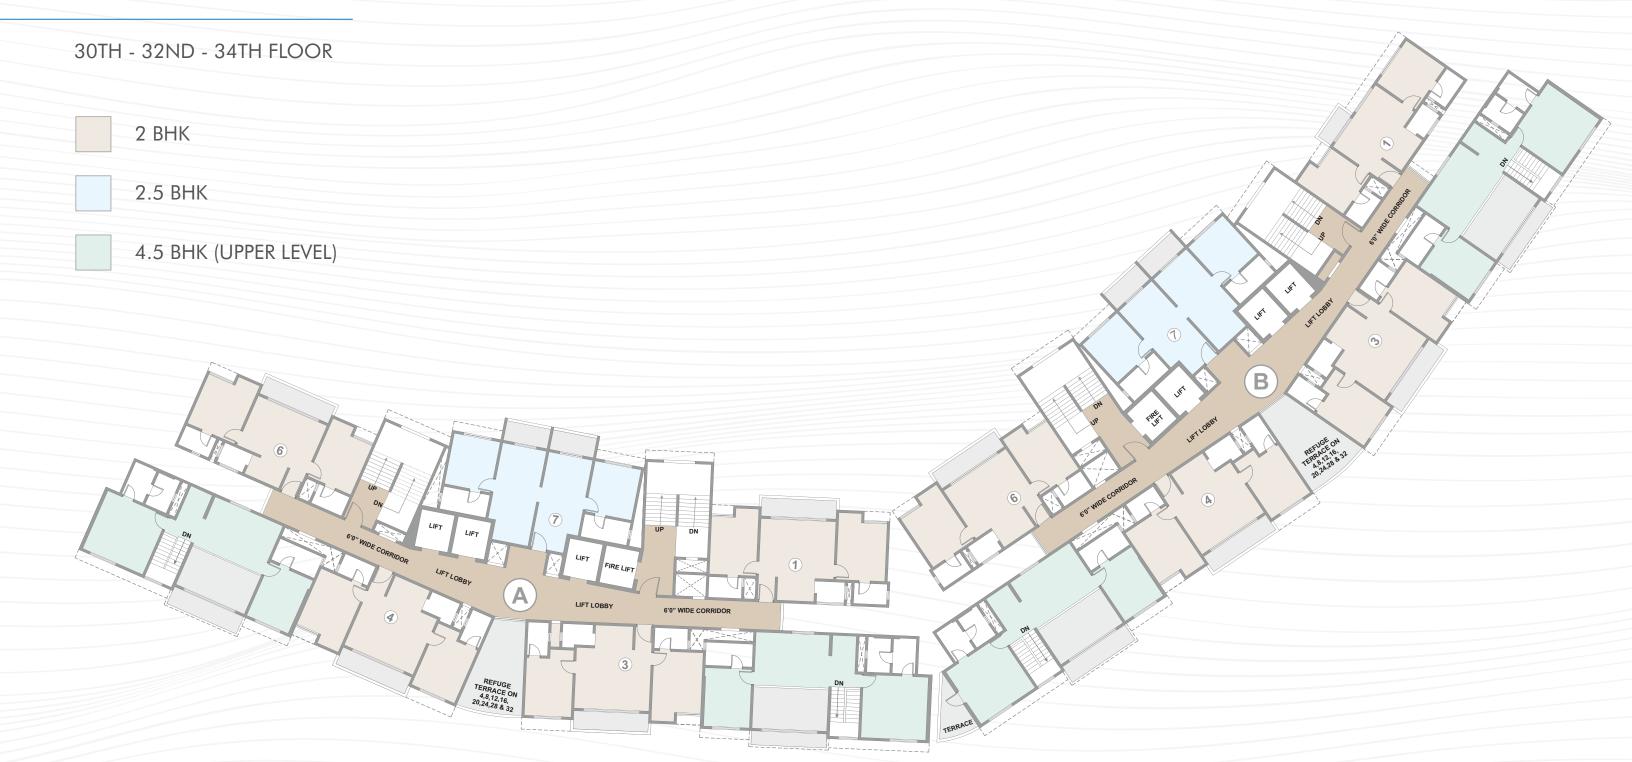

# TYPICAL FLOOR PLAN

29TH - 31ST - 33RD FLOOR 2 BHK 2.5 BHK 4.5 BHK (LOWER LEVEL)