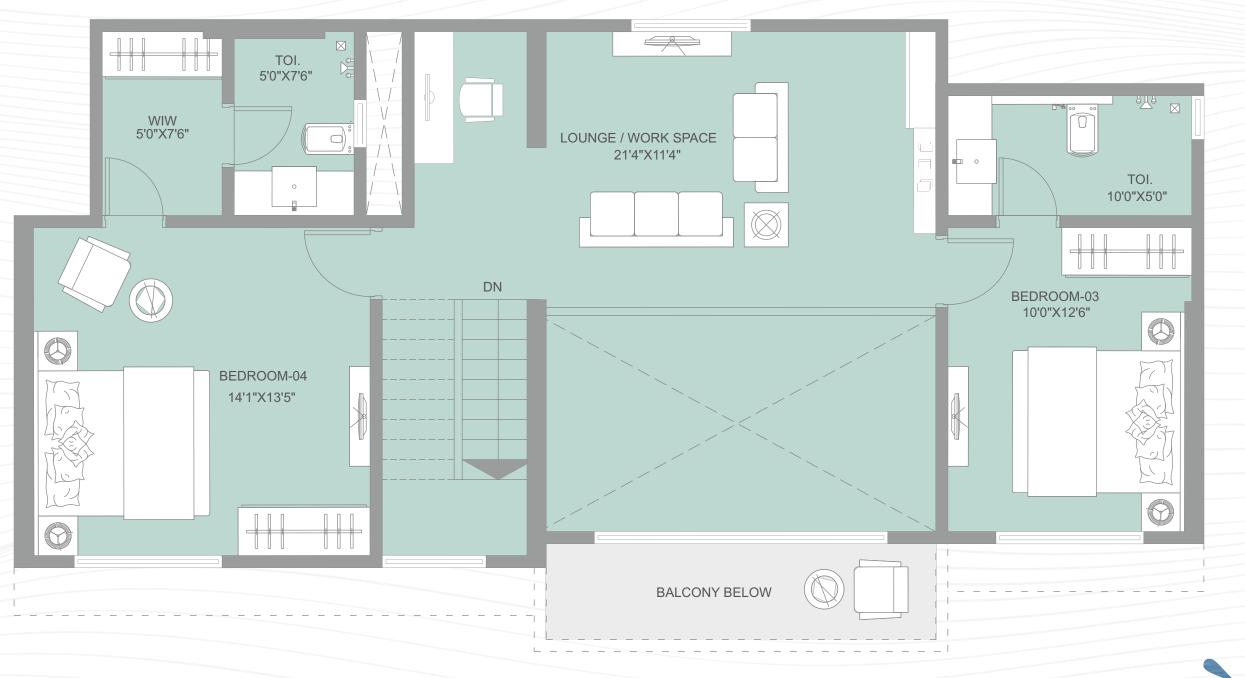

# TYPICAL FLOOR PLAN

29TH - 31ST - 33RD FLOOR 2 BHK 2.5 BHK 4.5 BHK (LOWER LEVEL)