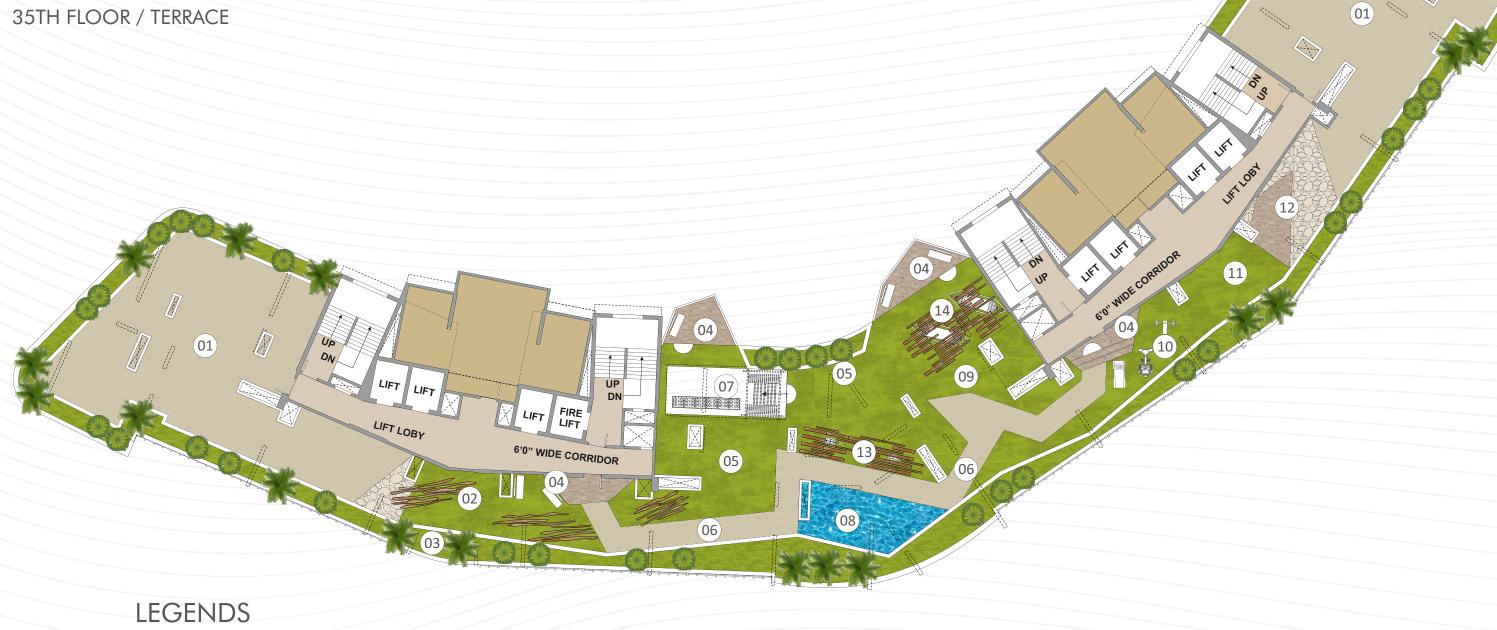

# TYPICAL FLOOR PLAN

| 01 | AREA EARMARKED FOR SERVICE |
|----|----------------------------|
| 02 | ROCK CREVICE GARDEN        |
| 03 | FRAGRANT CLUSTER           |
| 04 | SKY DECK                   |
| 05 | OPEN LAWN                  |
| 06 | WALKWAY                    |

| 07 | PAVILION           |  |
|----|--------------------|--|
| 08 | SHALLOW WATER BODY |  |
| 09 | WHISTLING WOODS    |  |
| 10 | SKY GYM            |  |
| 11 | KIDS PLAY AREA     |  |
| 12 | YOGA DECK          |  |

| 13 | SWING PATIO   |  |
|----|---------------|--|
| 14 | HAMMOCK PATIO |  |