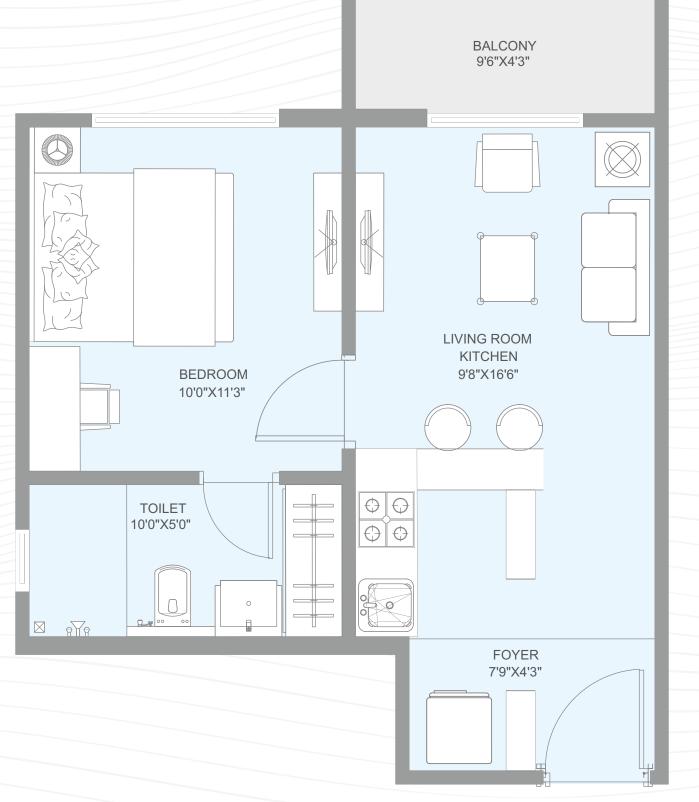

LOOR PLAN







# TYPICAL FLOOR PLAN







# TYPICAL FLOOR PLAN

29TH - 31ST - 33RD FLOOR 2 BHK 2.5 BHK 4.5 BHK (LOWER LEVEL)





# TYPICAL FLOOR PLAN







# TYPICAL FLOOR PLAN



| 01 | AREA EARMARKED FOR SERVICE |
|----|----------------------------|
| 02 | ROCK CREVICE GARDEN        |
| 03 | FRAGRANT CLUSTER           |
| 04 | SKY DECK                   |
| 05 | OPEN LAWN                  |
| 06 | WALKWAY                    |

| 07 | PAVILION           |  |
|----|--------------------|--|
| 08 | SHALLOW WATER BODY |  |
| 09 | WHISTLING WOODS    |  |
| 10 | SKY GYM            |  |
| 11 | KIDS PLAY AREA     |  |
| 12 | YOGA DECK          |  |

| 13 | SWING PATIO   |  |
|----|---------------|--|
| 14 | HAMMOCK PATIO |  |



# 1 BHK STUDIO

TYPICAL UNIT PLAN

INDICATIVE SBA 822 SQ. FT.











# 2 BHK TYPE-1

TYPICAL UNIT PLAN

INDICATIVE SBA 1462 SQ. FT.









TYPICAL UNIT PLAN

INDICATIVE SBA 1426 SQ. FT.







\* Structural Wall may effect the size mentioned. (To be discussed)

# 2 BHK TYPE-3

TYPICAL UNIT PLAN

INDICATIVE SBA 1384 SQ. FT.







\* Structural Wall may effect the size mentioned. (To be discussed)

# 2 BHK TYPE-4

TYPICAL UNIT PLAN

INDICATIVE SBA 1177 SQ. FT.









# 2.5 BHK

TYPICAL UNIT PLAN

INDICATIVE SBA 1615 SQ. FT.







# 3 BHK TYPE-1

TYPICAL UNIT PLAN

INDICATIVE SBA 1944 SQ. FT.







\* Structural Wall may effect the size mentioned. (To be discussed)

<sup>\*</sup> Structural Wall may effect the size mentioned. (To be discussed)

# 3 BHK TYPE-2

TYPICAL UNIT PLAN

INDICATIVE SBA 1914 SQ. FT.







# 3 BHK TYPE-3

TYPICAL UNIT P