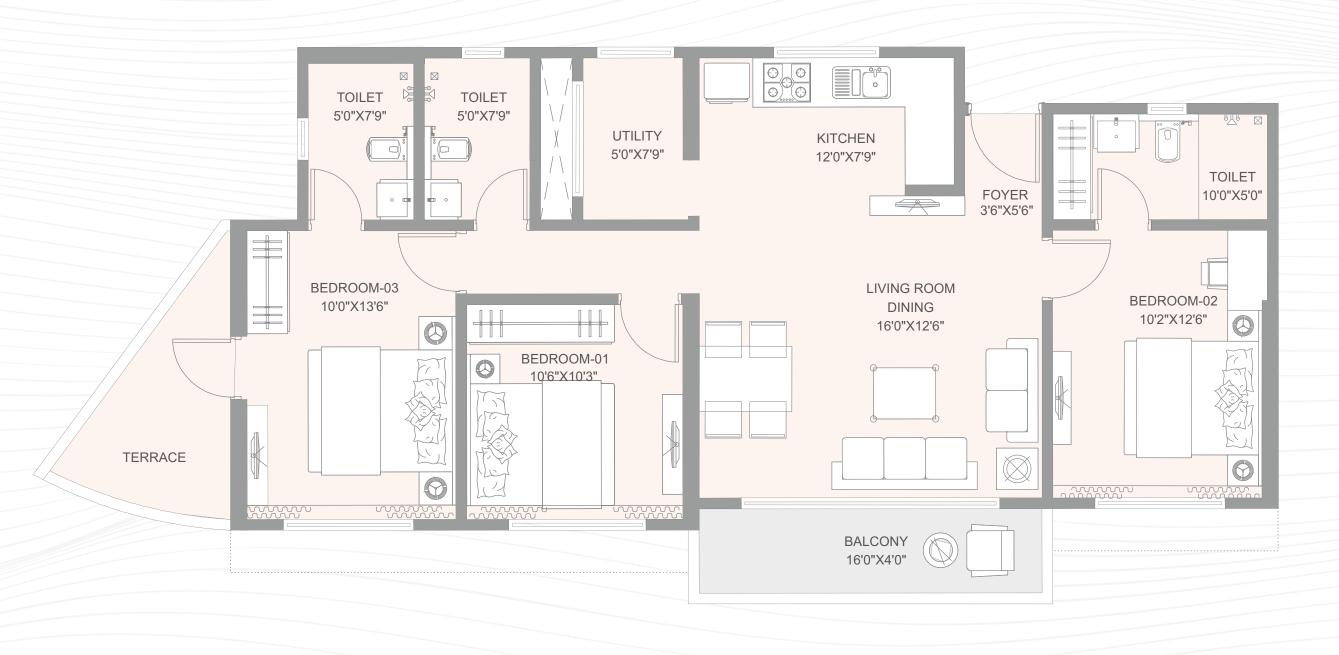

IT PLAN

INDICATIVE SBA 1462 SQ. FT.









TYPICAL UNIT PLAN

INDICATIVE SBA 1426 SQ. FT.







\* Structural Wall may effect the size mentioned. (To be discussed)

# 2 BHK TYPE-3

TYPICAL UNIT PLAN

INDICATIVE SBA 1384 SQ. FT.







\* Structural Wall may effect the size mentioned. (To be discussed)

# 2 BHK TYPE-4

TYPICAL UNIT PLAN

INDICATIVE SBA 1177 SQ. FT.









# 2.5 BHK

TYPICAL UNIT PLAN

INDICATIVE SBA 1615 SQ. FT.







# 3 BHK TYPE-1

TYPICAL UNIT PLAN

INDICATIVE SBA 1944 SQ. FT.







\* Structural Wall may effect the size mentioned. (To be discussed)

<sup>\*</sup> Structural Wall may effect the size mentioned. (To be discussed)

# 3 BHK TYPE-2

TYPICAL UNIT PLAN

INDICATIVE SBA 1914 SQ. FT.







# 3 BHK TYPE-3

TYPICAL UNIT PLAN

INDICATIVE SBA 2075 SQ. FT.









<sup>\*</sup> Structural Wall may effect the size mentioned. (To be discussed)

<sup>\*</sup> Structural Wall may effect the size mentioned. (To be discussed)

# 4.5 BHK-DUPLEX

LOWER LVL TYPICAL UNIT PLAN

INDICATIVE SBA 3641 SQ. FT.







# 4.5 BHK-DUPLEX

UPPER LVL TYPICAL UNIT PLAN









\* Structural Wall may effect the size mentioned. (To be discussed)

<sup>\*</sup> Structural Wall may effect the size mentioned. (To be discussed)

## AMENITIES





Car Parking At Basement / Hollow Plinth / Open Area



Children Play Area



Fire Fighting Facilities



Water Tank





Tank In Each Block





Lift In Each wing



Chilled Water Supply



For Common Areas



Garbage Disposal Chute On Each Floor Level





Electric Meter Room

# PROJECT FEATURES

### STRUCTURE

RCC: Earthquake