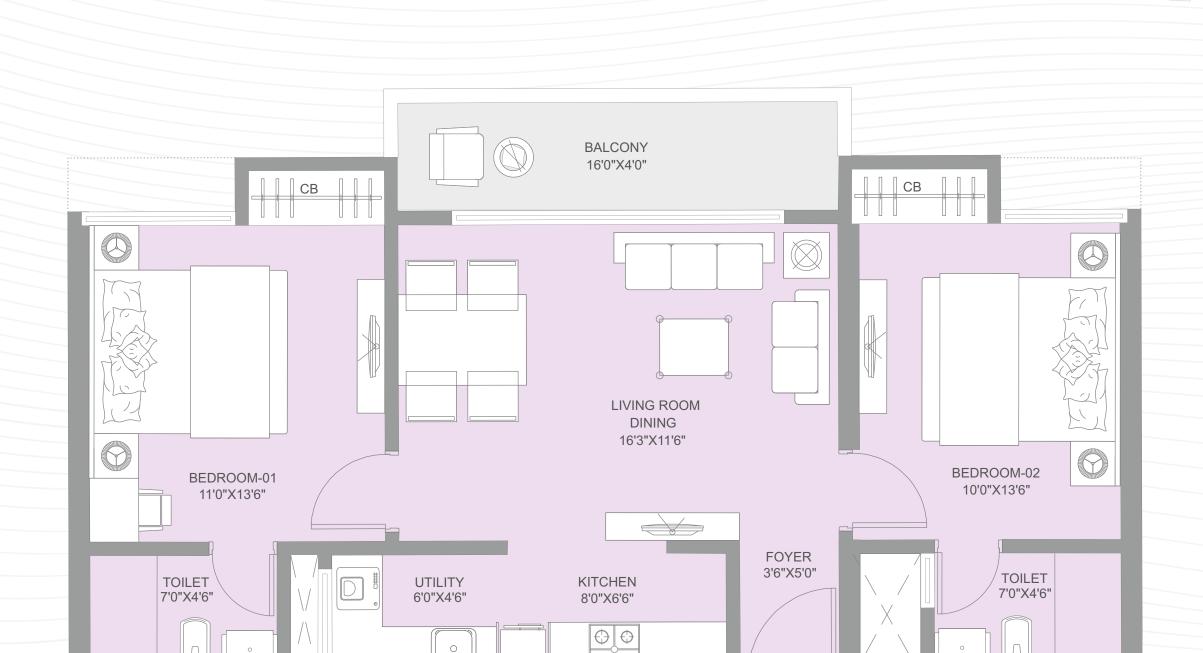

# 2 BHK TYPE-1

TYPICAL UNIT PLAN

INDICATIVE SBA 1462 SQ. FT.

TYPICAL UNIT PLAN

INDICATIVE SBA 1426 SQ. FT.

\* Structural Wall may effect the size mentioned. (To be discussed)