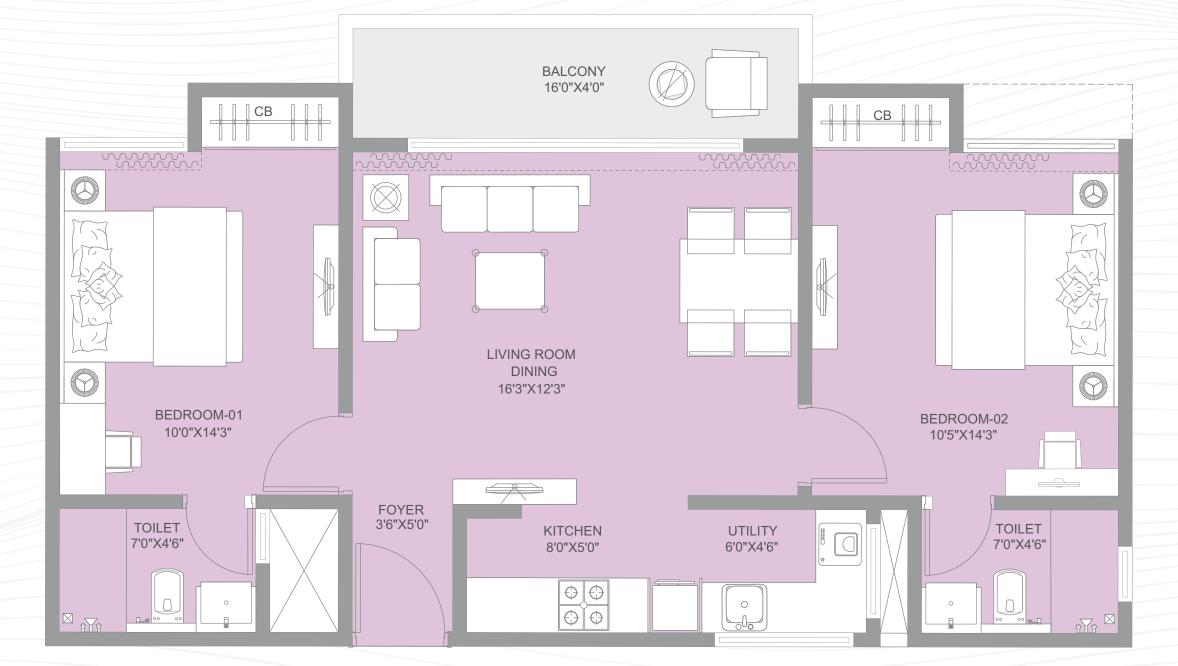

# 2 BHK TYPE-1

TYPICAL UNIT PLAN

INDICATIVE SBA 1462 SQ. FT.

TYPICAL UNIT PLAN

INDICATIVE SBA 1426 SQ. FT.

\* Structural Wall may effect the size mentioned. (To be discussed)