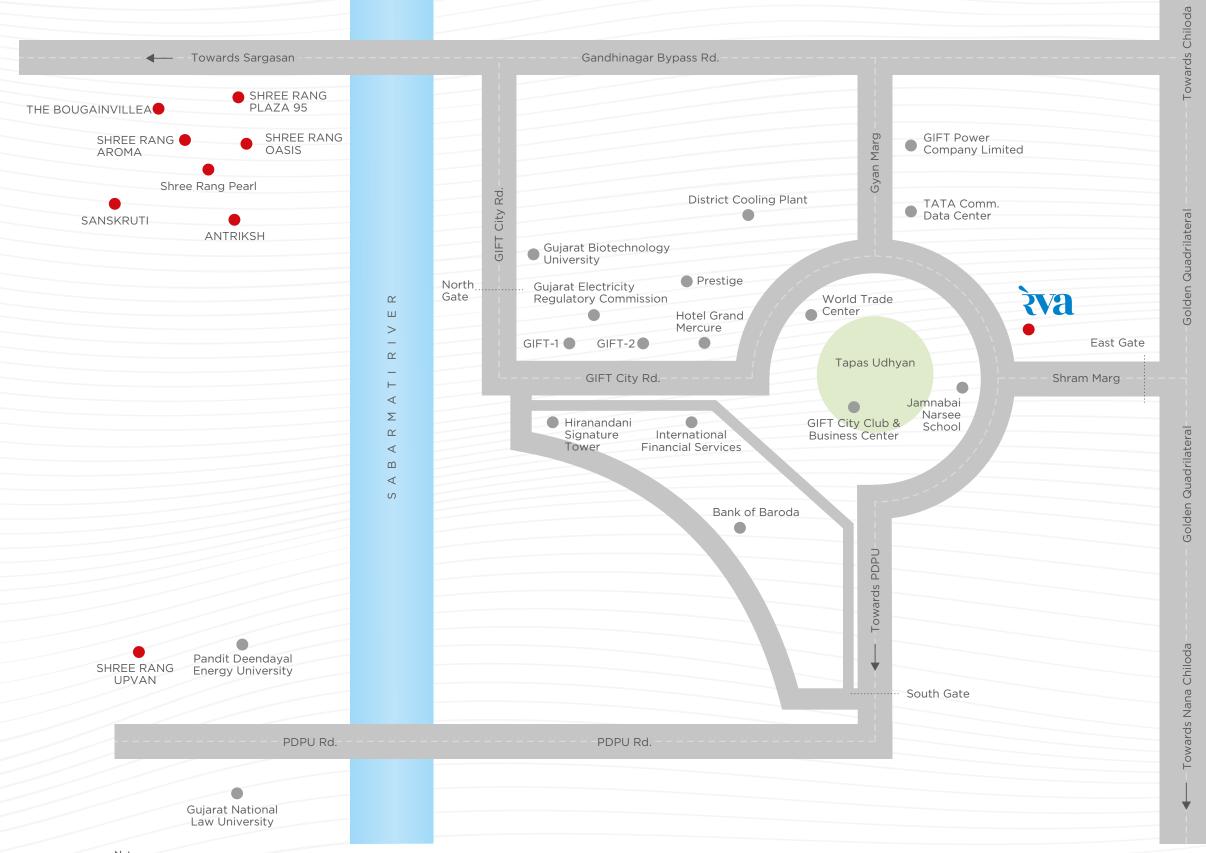

### Move To An Address Where Your World Comes Closer

SP Ring Road

SG Highway

| IS | TAN | CES | TO | <b>KEY</b> | HUBS |
|----|-----|-----|----|------------|------|
| F  | THE | CIT | Y  |            |      |

| SMVS Hospital          | 07 kr |
|------------------------|-------|
| PDPU University        | 02 kr |
| NID/NIFT/DA-IICT       | 06 kr |
| TCS Garima Park        | 07 kr |
| Mahatma Mandir         | 14 kr |
| IIT Gandhinagar        | 06 kr |
| Jamnabai Narsee School | 0.2 k |
| Sabarmati Riverfont    | 0.5 k |
|                        |       |

Golden Quadrilateral 0.5 km

| ROAD CONNECTIVITY | RAIL CONNECTIVITY |
|-------------------|-------------------|
|                   |                   |
|                   |                   |

09 km

12 km Proposed Metro Station 0.5 km PDPU Metro Station 4.0 km Gandhinagar 14 km Railway Station

All distances mentioned are approximate & are meant for broad rederence on