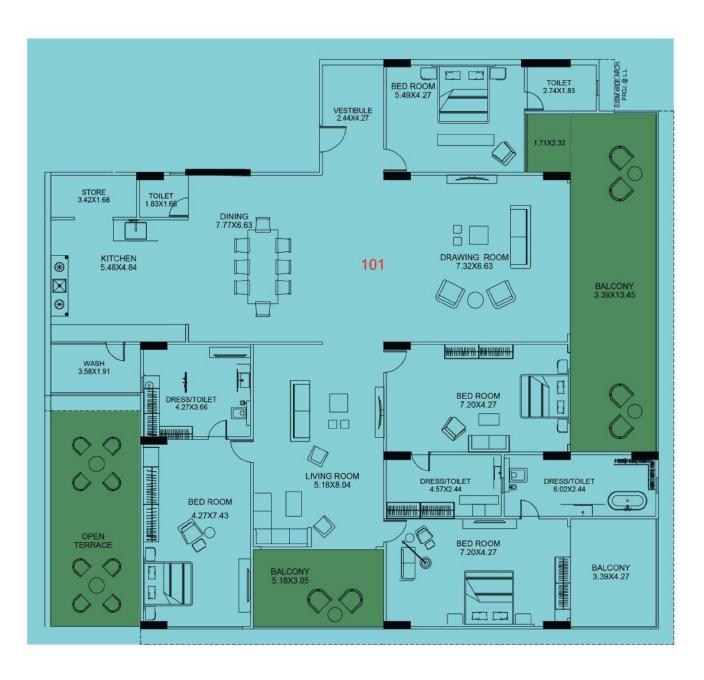

# **swat**iseñor

Ambli Bopal Road, Opp. Swagat Bunglow BRTS Stand Near by Shell Petrol Pump, Ahmedabad- 380058











#### **UNIT PLAN**



## **Specifications**

Well- designed Air Conditioned Entrance Foyers

Centrally Air Conditioned Apartments

3 Level Security- Campus Under CCTV Survellance

2/3 Car Parking with Each Apartment

Common DTH Connection

Complete EPABX Connection

Power Generator Backup For Emergency Utility

House Built Around Large Courtyard Facilitating Activities For All Age Groups

Wide Internal R.C.C. Roads With Internal Designed Stone Paving

Lush Green Environs With Beautiful Landscapping & Sit Outs

Vehicle Free Zone

Personal Foyer & Best Lift-To-Apartment Ratio

Architect: ADS Architect Pvt. Ltd.

Engineer: D.H. Patel

## **Project Location**



### Disclaimer

#### Brochure Terms & Conditions:

All the architectural and interior images in the brochure are merely simulated i