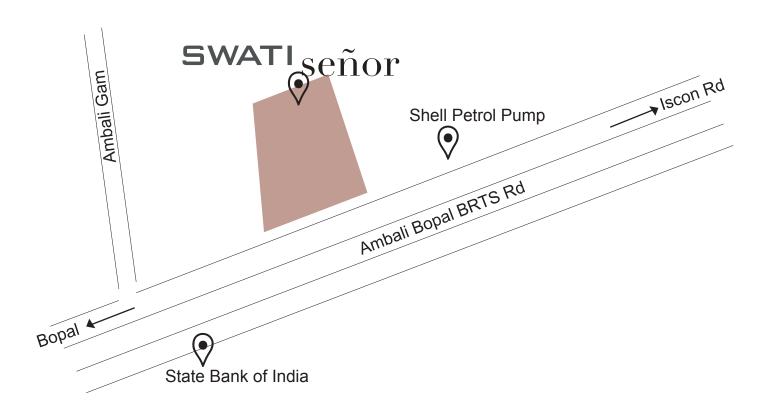

## **Project Location**

# **swat**iseñor

Ambli Bopal Road, Opp. Swagat Bunglow BRTS Stand Near by Shell Petrol Pump, Ahmedabad- 380058