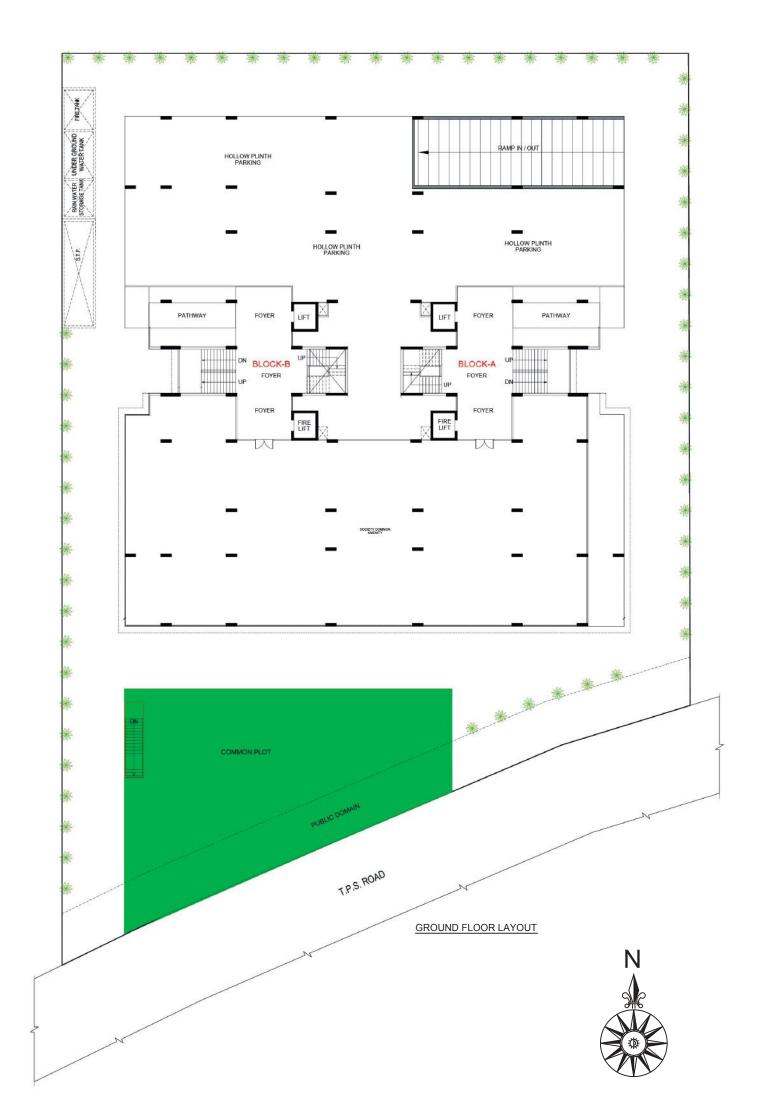

# **swat**iseñor

Ambli Bopal Road, Opp. Swagat Bunglow BRTS Stand Near by Shell Petrol Pump, Ahmedabad- 380058











#### **UNIT PLAN**



## **Specifications**

Well- designed Air Conditioned Entrance Foyers

Centrally Air Conditioned Apartments

3 Level Security- Campus Under CCTV Survellance

2/3 Car Parking with Each Apartment

Common DTH Connection

Complete EPABX Connection

Power Generator Backup For Emergency Utility

House Built Around Large Courtyard Facilitating Activities For All Age Groups

Wide Internal R.C.C. Roads With Internal Designed Stone Paving

Lush Green Environs With Beautiful Landscapping & Sit Outs

Vehicle Free Zone

Personal Foyer & Best Lift-To-Apartment Ratio

Architect: ADS Architect Pvt. Ltd.

Engineer: D.H. Patel

## **Project Location**



### Disclaimer

#### Brochure Terms & Conditions:

All the architectural and interior images in the brochure are merely sim