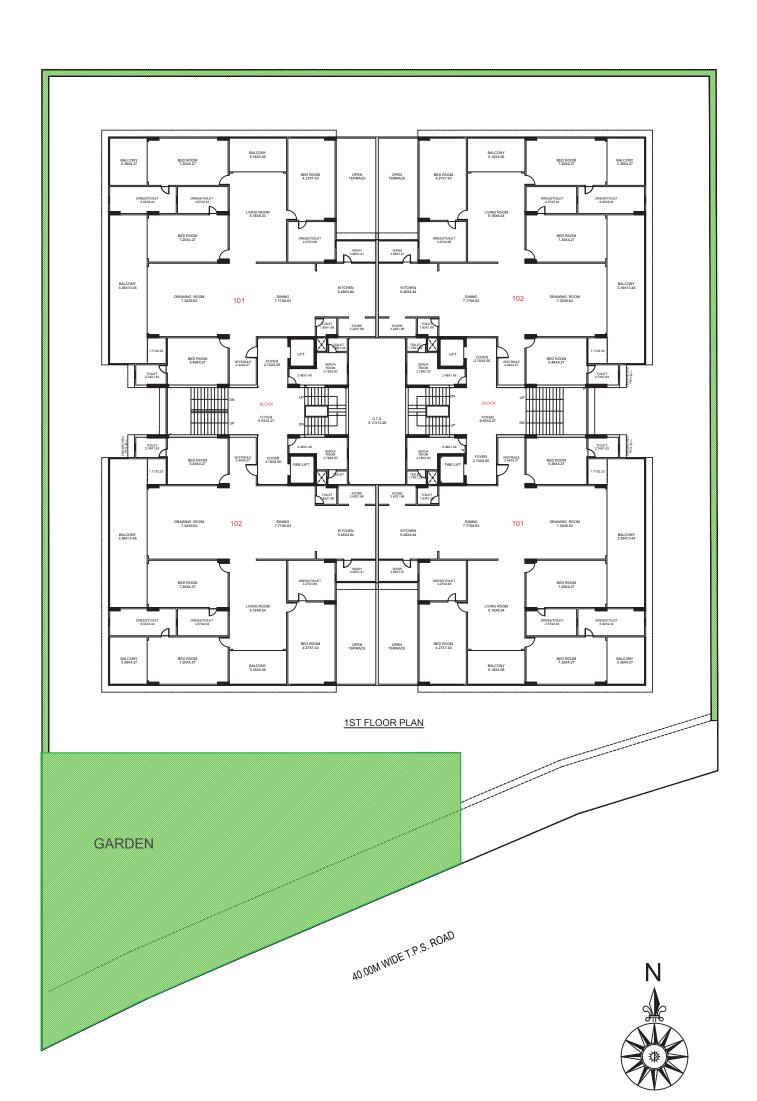

# **swat**iseñor

Ambli Bopal Road, Opp. Swagat Bunglow BRTS Stand Near by Shell Petrol Pump, Ahmedabad- 380058











#### **UNIT PLAN**



## **Specifications**

Well- designed Air Conditioned Entrance Foyers

Centrally Air Conditioned Apartments

3 Level Security- Campus Under CCTV Survellance

2/3 Car Parking with Each Apartment

Common DTH Connection

Complete EPABX Connection

Power Generator Backup For Emergency Utility

House Built Around Large Courtyard Facilitating Activities For All Age Groups

Wide Internal R.C.C. Roads With Internal Designed Stone Paving

Lush Green Environs With Beautiful Landscapping & Sit Outs

Vehicle Free Zone

Personal Foyer & Best Lift-To-Apartment Ratio

Architect: ADS Architect Pvt. Ltd.

Engineer: D.H. Patel

## **Project Location**



### Disclaimer

#### Brochure Terms & Conditions:

All the architectural and interior images in the brochure are merely simulat