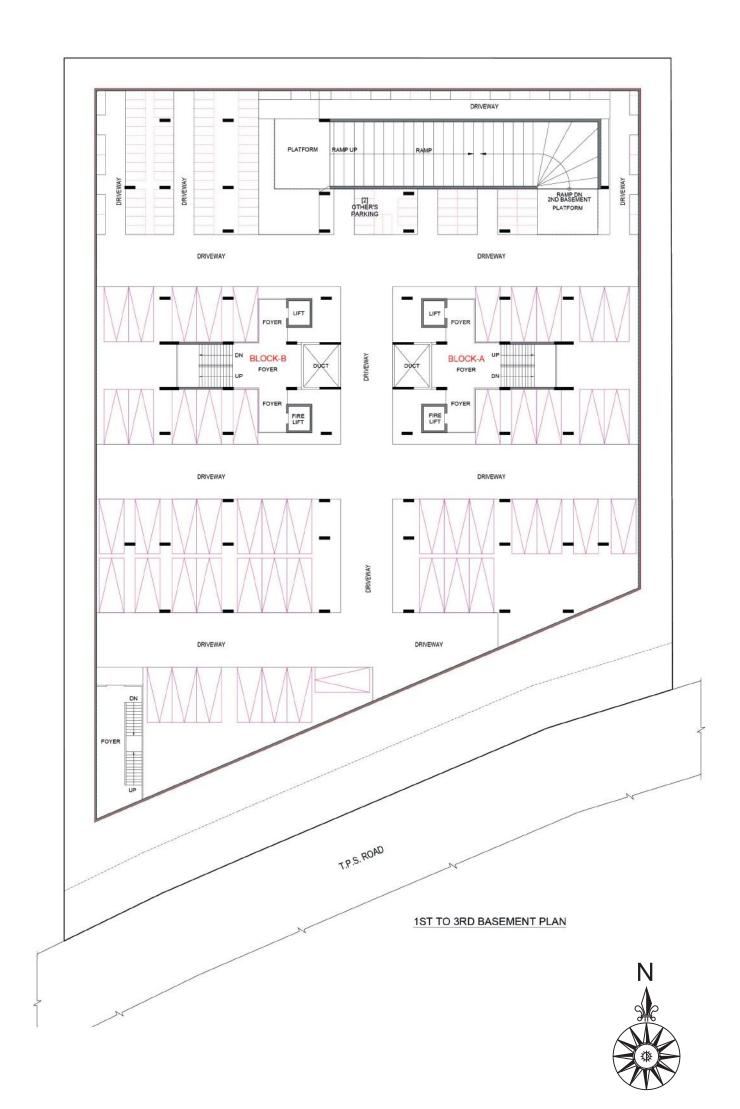

# **swat**iseñor

Ambli Bopal Road, Opp. Swagat Bunglow BRTS Stand Near by Shell Petrol Pump, Ahmedabad- 380058











#### **UNIT PLAN**



## **Specifications**

Well- designed Air Conditioned Entrance Foyers

Centrally Air Conditioned Apartments

3 Level Security- Campus Under CCTV Survellance

2/3 Car Parking with Each Apartment

Common DTH Connection

Complete EPABX Connection

Power Generator Backup For Emergency Utility

House Built Around Large Courtyard Facilitating Activities For All Age Groups

Wide Internal R.C.C. Roads With Internal Designed Stone Paving

Lush Green Environs With Beautiful Landscapping & Sit Outs

Vehicle Free Zone

Personal Foyer & Best Lift-To-Apartment Ratio

Architect: ADS Architect Pvt. Ltd.

Engineer: D.H. Patel

## **Project Location**



### Disclaimer

#### Brochure Terms & Conditions:

All the architectural and interior images in the brochure are merely simul