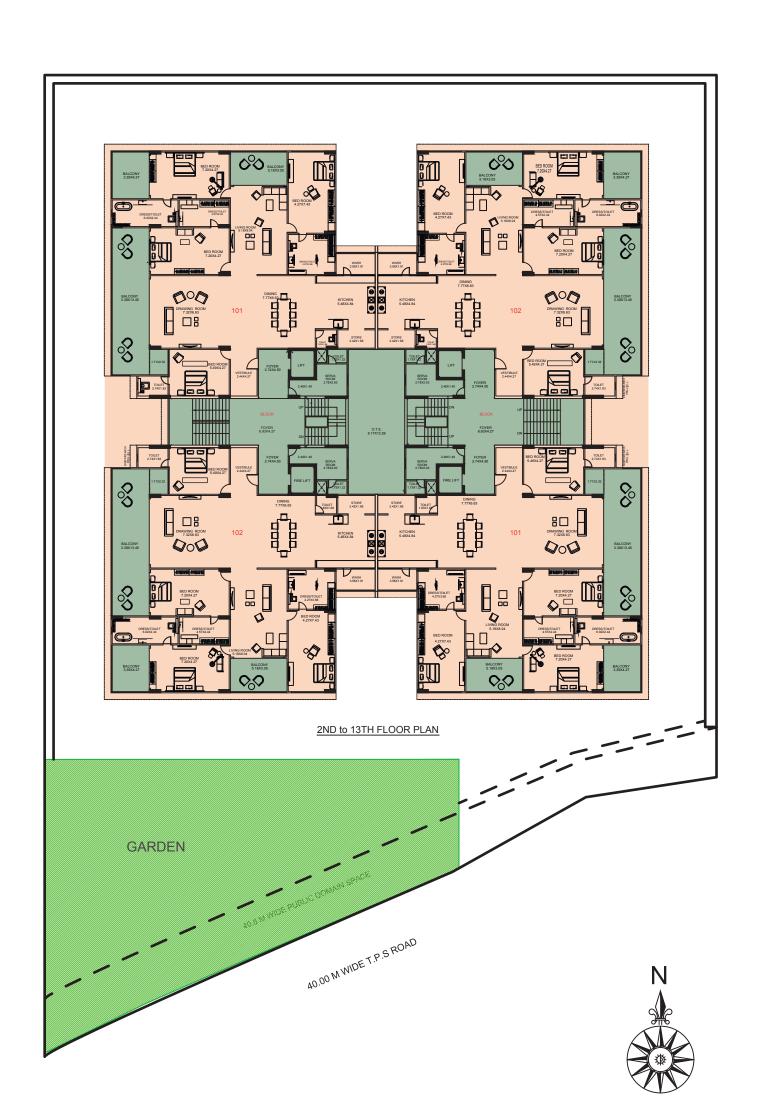

# **swat**iseñor

Ambli Bopal Road, Opp. Swagat Bunglow BRTS Stand Near by Shell Petrol Pump, Ahmedabad- 380058











#### **UNIT PLAN**



## **Specifications**

Well- designed Air Conditioned Entrance Foyers

Centrally Air Conditioned Apartments

3 Level Security- Campus Under CCTV Survellance

2/3 Car Parking with Each Apartment

Common DTH Connection

Complete EPABX Connection

Power Generator Backup For Emergency Utility

House Built Around Large Courtyard Facilitating Activities For All Age Groups

Wide Internal R.C.C. Roads With Internal Designed Stone Paving

Lush Green Environs With Beautiful Landscapping & Sit Outs

Vehicle Free Zone

Personal Foyer & Best Lift-To-Apartment Ratio

Architect: ADS Architect Pvt. Ltd.

Engineer: D.H. Patel

## **Project Location**



### Disclaimer

#### Brochure Terms & Conditions:

All the architectural and interior images in the brochure are merely simulated