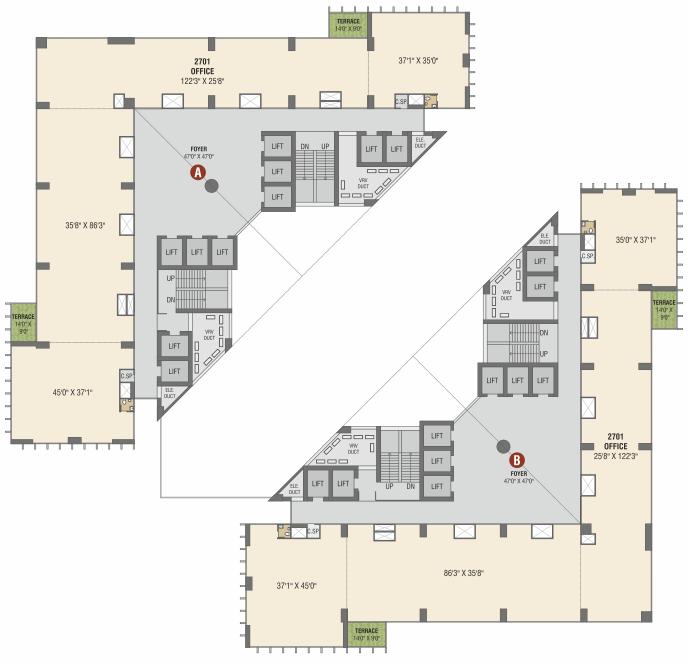

s
- 12 Sit out plaza with benches and trees
- 13 Rear area plantation for screening the services area
- 14 Internal ramps to basement
- 15 Peripheral plantation along the compound wall
- 6 4-wheeler parking zone with tree plantation
- 2-wheeler parking zone with tree plantation
- 18 Commercial Entry plaza
- 📵 Commercial Frontage- elemental planters with lawn and Front Signage



GROUND LVL







RETAIL LVL 1







## A SYMBOL OF PROGRESS AND PRIDE



## DINE FOOD & BEVERAGE OPTIMISED

TROGON TWIN TOWERS

> LEISURE TERRACE ON LEVEL FIVE







DINE LVL 5

T



TROGON TWIN TOWERS

> GLIDING INTO A GLORIOUS FUTURE







WORK LVL 6







LVL 7 LVL 8 LVL 9







LVL 10

 $\bigcirc$ 













LVL 14













LVL 18







## GATEWAY To a brighter Tomorrow





































## AN ADDRESS FOR GROWTH & SUCCESS





wc 👬

(- m

PARKING SPACE FOR 2000+ VEHICLES

FOUR LEVEL PARKING OPTIMISED WITH MULTILEVEL MECHANICAL DEVICE DIGITAL PARKING GUIDANCE

# FACTS

### 24 HIGHSPEED ELEVATORS

SMART CARD ENABLED SPECIAL ACCESS & GENERAL ACCESS ELEVATORS

### SEMINAR HALL

PROFESSIONALLY DESIGNED FUNCTIONAL GATHERING SPACES

### DAY CRÈCHE

END-TO-END CHILD CARE AND DAY CARE SERVICES

### **CONFERENCE ROOM**

EQUIPPED WITH PRE-SET AUDIO VIDEO FACILITY & EXCLUSIVE SEATING

### **ROBOTIC CLEANING**

MECHANISED SYSTEMS FOR WINDOWS AND FACADE MAINTENANCE

### SECURITY

CCTV SURVEILLANCE / MULTI-TIER SECURITIES



## LOCATION THAT MEANS BUSINESS



|          | SARDAR DHAM                                                | 500 MTR.  |
|----------|----------------------