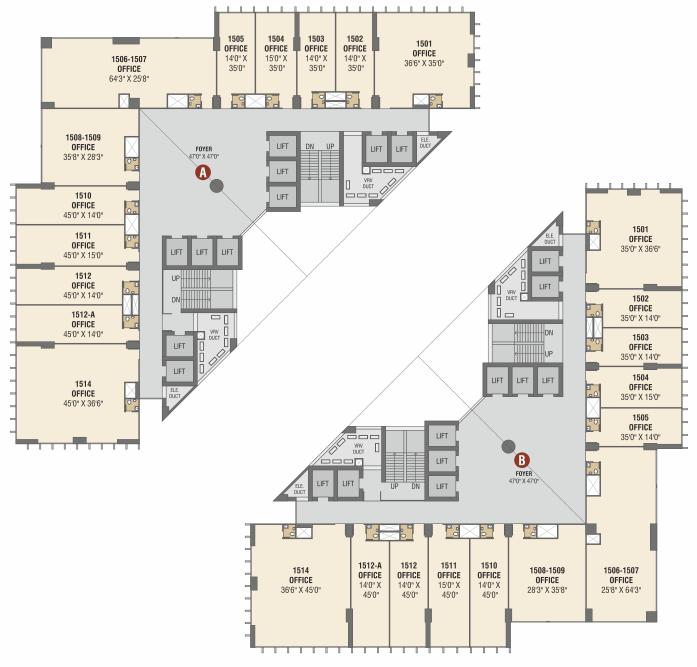

### A Wholesome Business Ecosystem

WORK SPACE (LEVELS 6 TO 32 + TERRACE)

### TRANSITIONS TERRACE (FOOD & BEVERAGE)

RETAIL SPACE (GROUND + 4 FLOORS)

BASEMENT SPACE (4 LEVEL PARKING) .