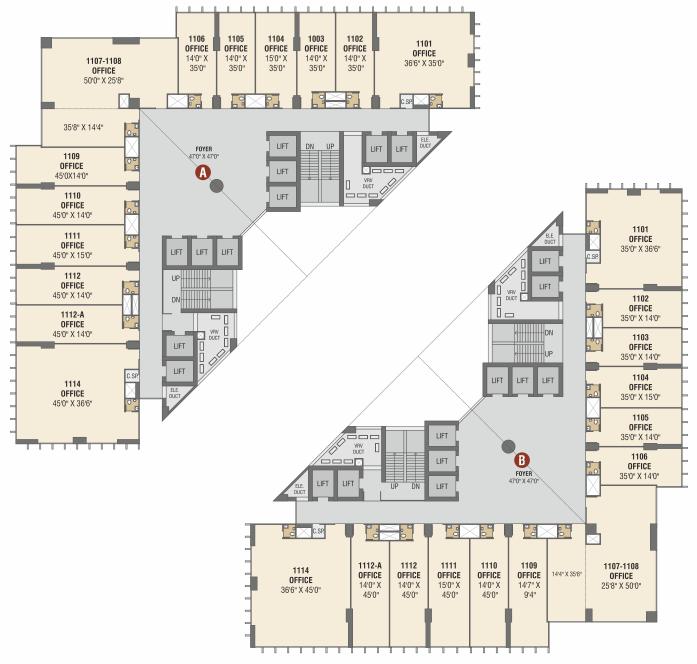

WORK SPACE (LEVELS 6 TO 32 + TERRACE)

LVL 7 LVL 8 LVL 9

LVL 10

 $\bigcirc$ 

LVL 14

LVL 18