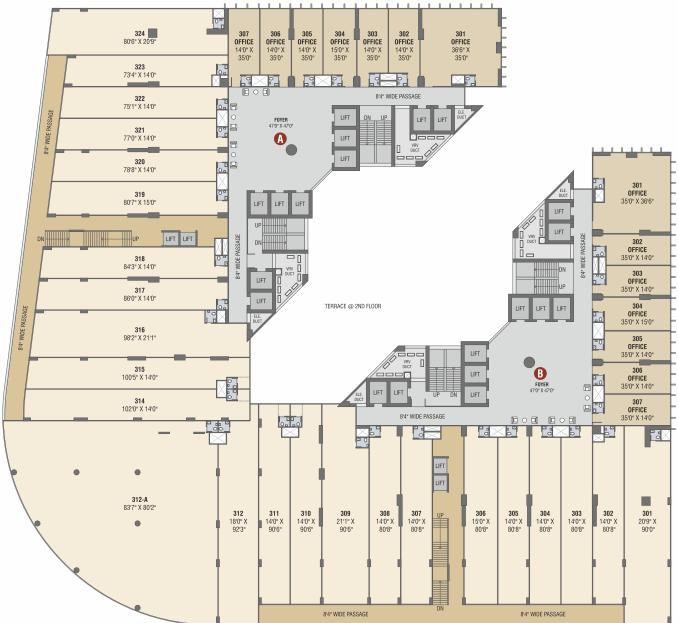

### A Wholesome Business Ecosystem

### 125 METERS TALL | 1.8 MILLION SQ. FT. | COMMERCIAL SPACES

| TERRACE    |  |        | TERRACE              |  |
|------------|--|--------|----------------------|--|
| OFFICE     |  | 12'    | LEVEL 32             |  |
| OFFICE     |  | 12'    | LEVEL 31             |  |
| OFFICE     |  | 12'    | LEVEL 30             |  |
| OFFICE     |  | 12'    | LEVEL 29             |  |
| OFFICE     |  | 12'    | LEVEL 28             |  |
| OFFICE     |  | 12'    | LEVEL 27             |  |
| OFFICE     |  | 12'    | LEVEL 26             |  |
| OFFICE     |  | 12'    | LEVEL 25             |  |
| OFFICE     |  | 12'    | LEVEL 24             |  |
| OFFICE     |  | 12'    | LEVEL 23             |  |
| OFFICE     |  | 12'    | LEVEL 22             |  |
| OFFICE     |  | 12'    |                      |  |
| OFFICE     |  | 11'    | LEVEL 21             |  |
| SKIP FLOOR |  | 11'    | LEVEL 20<br>LEVEL 19 |  |
| OFFICE     |  | 11'    |                      |  |
| OFFICE     |  | 11'    | LEVEL 18<br>LEVEL 17 |  |
| OFFICE     |  | 11'    |                      |  |
| OFFICE     |  | 11'    | LEVEL 16<br>LEVEL 15 |  |
| OFFICE     |  | 11'    | LEVEL 13             |  |
| OFFICE     |  | 10' 6" | LEVEL 14             |  |
| OFFICE     |  | 10' 6" | LEVEL 13             |  |
| OFFICE     |  | 10' 6" | LEVEL 11             |  |
| OFFICE     |  | 10' 6" | LEVEL 10             |  |
| OFFICE     |  | 10' 6" | LEVEL 9              |  |
| OFFICE     |  | 10' 6" | LEVEL 8              |  |
| OFFICE     |  | 10' 6" | LEVEL 7              |  |
| OFFICE     |  | 10' 6" | LEVEL 6              |  |
| RESTAURANT |  | 14'    | LEVEL 5              |  |
| SHOWROOM   |  | 14'    | LEVEL 4              |  |
| SHOWROOM   |  | 14'    | LEVEL 3              |  |
| SHOWROOM   |  | 14'    | LEVEL 2              |  |
| SHOWROOM   |  | 14'    | LEVEL 1              |  |
| SHOWROOM   |  | 14' 9" | LEVEL GROUND         |  |
| PARKING    |  |        |                      |  |
| PARKING    |  |        | BASEMENT - 01        |  |
| PARKING    |  |        | BASEMENT - 02        |  |
| PARKING    |  |        | BASEMENT - 03        |  |
|            |  |        | BASEMENT - 04        |  |

WORK SPACE (LEVELS 6 TO 32 + TERRACE)

### TRANSITIONS TERRACE (FOOD & BEVERAGE)

RETAIL SPACE (GROUND + 4 FLOORS)

BASEMENT SPACE (4 LEVEL PARKING) .