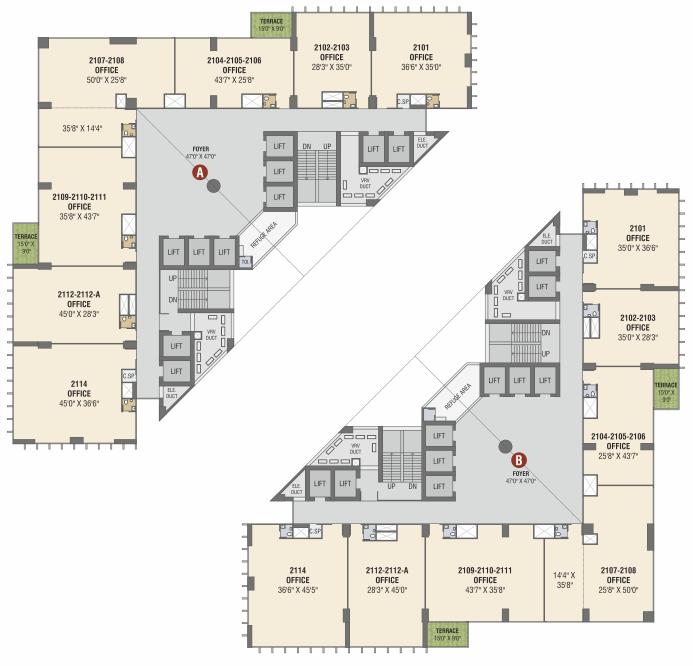

WORK SPACE (LEVELS 6 TO 32 + TERRACE)

LVL 7 LVL 8 LVL 9

LVL 10

 $\bigcirc$ 

LVL 14

LVL 18