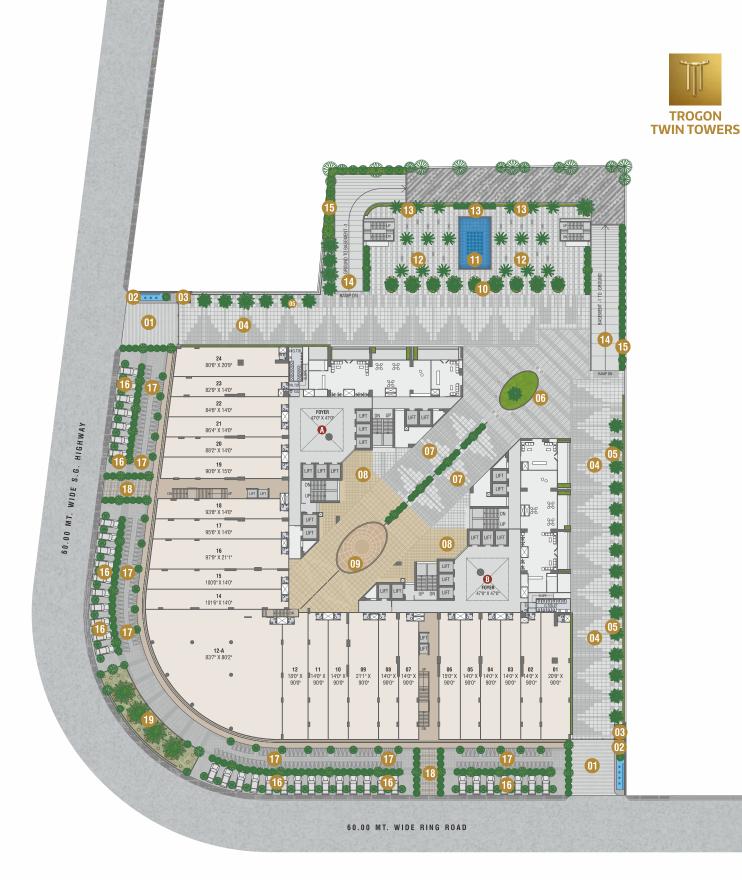

## HIGH LOCATIONAL ADVANTAGE

**GROUND** LVL

- 1 Entrance/Exit ramp
- 12 Signage wall with water feature
- 🔞 Security cabin with boom gate
- 04 Driveway with granite flooring
- Informal sit out area with benches and trees
- 06 Central plaza with planting island and light sculptures
- 07 Internal driveway with avenue planting
- 08 Rear building exit plaza with informal sit out areas
- 09 Internal green planting island
- Central entry plaza with elemental planters and sculptural trees
- Central water feature with bubblers and stone sculptures
- 12 Sit out plaza with benches and trees
- 13 Rear area plantation for screening the services area
- 14 Internal ramps to basement
- 15 Peripheral plantation along the compound wall
- 6 4-wheeler parking zone with tree plantation
- 2-wheeler parking zone with tree plantation
- 18 Commercial Entry plaza
- 📵 Commercial Frontage- elemental planters with lawn and Front Signage

GROUND LVL

RETAIL LVL 1