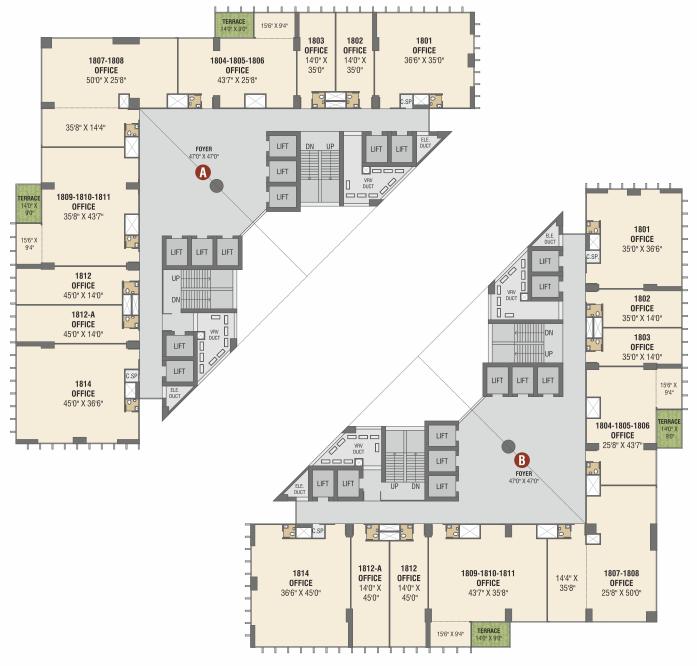

## SALIENT FEATURES

**4 LEVEL BASEMENT PARKING** 

2200 SQ. FT. LARGE FOYERS ON EACH OFFICE FLOOR

.....

FLOOR TO CEILING HEIGHT : OFFICE - UPTO 12'.0" & RETAIL 14'.9"

EXPANDABLE OFFICE SPACES

DEDICATED ENTRY FOYERS WITH HELP DESK FOR OFFICE TOWERS