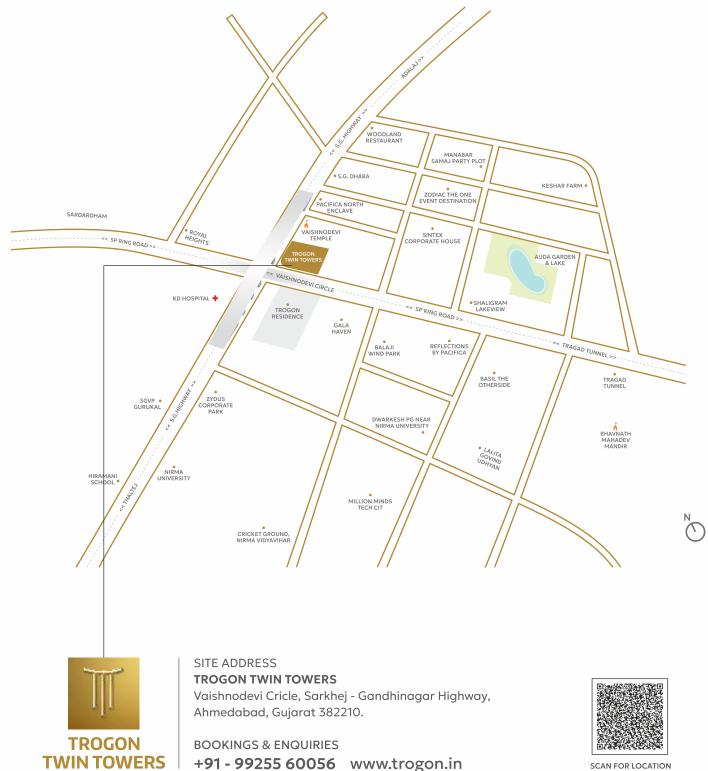

## LOCATION THAT MEANS BUSINESS

|          | SARDAR DHAM                                                | 500 MTR.  |
|----------|------------------------------------------------------------|-----------|
| Ð        | ZYDUS CADILA CORPORATE OFFICE                              | 500 MTR.  |
|          | NIRMA UNIVERSITY-AHMEDABAD                                 | 750 MTR.  |
|          | DR. BABASAHEB AMBEDKAR OPEN UNIVERSITY                     | 1.00 KM.  |
| Ð        | RELIANCE CORPORATE HOUSE                                   | 2.50 KM.  |
|          | AHMEDABAD-GANDHINAGAR TWIN CITY CONNECTIVITY METRO STATION | 3.00 KM.  |
|          | ADANI SHANTIGRAM TOWNSHIP                                  | 3.20 KM.  |
| <u> </u> | AHMEDABAD-MUMBAI BULLET TRAIN STATION                      | 6.00 KM.  |
|          | NARENDRA MODI STADIUM AHMEDABAD                            | 9.60 KM.  |
|          | MAHATMA MANDIR-GANDHINAGAR-CONVENTION CENTRE               | 15.20 KM. |
| 7        | SARDAR VALLABHBHAI PATEL INTERNATIONAL AIRPORT             | 15.50 KM. |
|          | AHMEDABAD RAILWAY STATION                                  | 15.80 KM  |
| É        | GUJARAT VIDHAN SABHA-GANDHINAGAR- ADMINISTRATION           | 17.90 KM. |
|          | GUJARAT INTERNATIONAL FINANCE TEC-CITY (GIFT CITY)         | 20.50 KM. |