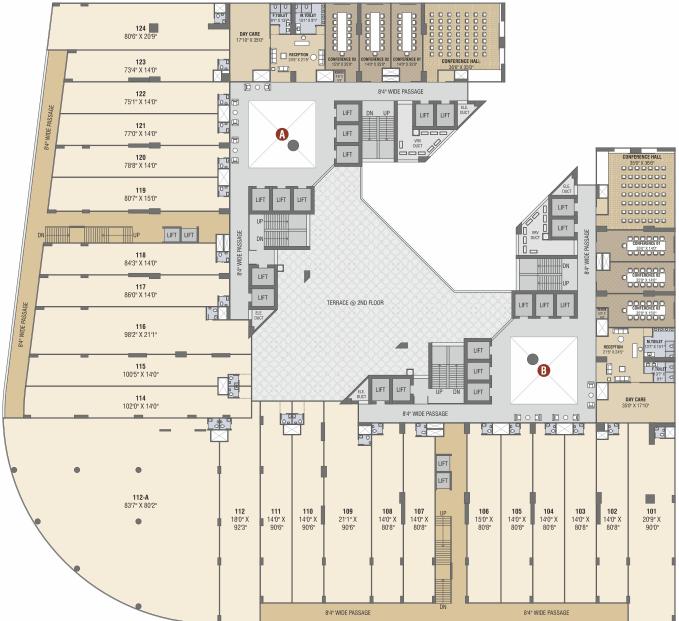

## HIGH LOCATIONAL ADVANTAGE

**GROUND** LVL

- 1 Entrance/Exit ramp
- 12 Signage wall with water feature
- 🔞 Security cabin with boom gate
- 04 Driveway with granite flooring
- Informal sit out area with benches and trees
- 06 Central plaza with planting island and light sculptures
- 07 Internal driveway with avenue planting
- 08 Rear building exit plaza with informal sit out areas
- 09 Internal green planting island
- Central entry plaza with elemental planters and sculptural trees
- Central water feature with bubblers and stone sculptures
- 12 Sit out plaza with benches and trees
- 13 Rear area plantation for screening the services area
- 14 Internal ramps to basement
- 15 Peripheral plantation along the compound wall
- 6 4-wheeler parking zone with tree plantation
- 2-wheeler parking zone with tree plantation
- 18 Commercial Entry plaza
- 📵 Commercial Frontage- elemental planters with lawn and Front Signage

GROUND LVL

RETAIL LVL 1