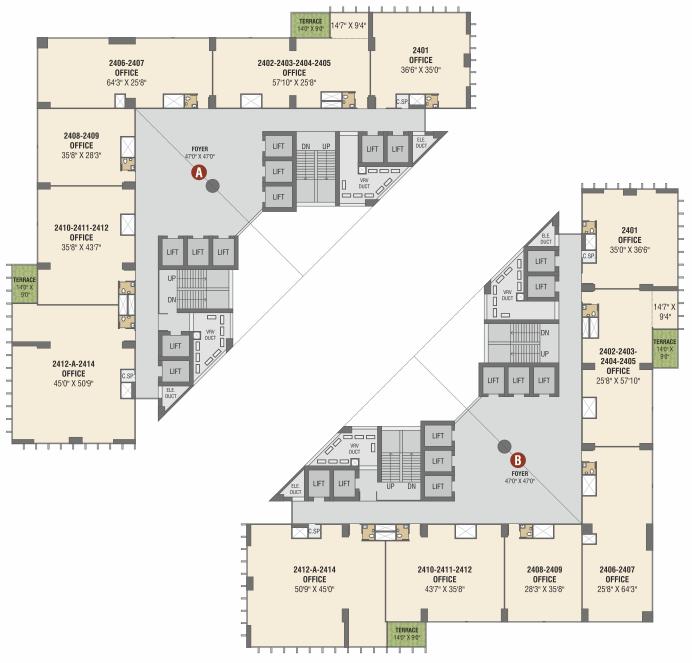

## SALIENT FEATURES

**4 LEVEL BASEMENT PARKING** 

2200 SQ. FT. LARGE FOYERS ON EACH OFFICE FLOOR

.....

FLOOR TO CEILING HEIGHT : OFFICE - UPTO 12'.0" & RETAIL 14'.9"

EXPANDABLE OFFICE SPACES

DEDICATED ENTRY FOYERS WITH HELP DESK FOR OFFICE TOWERS