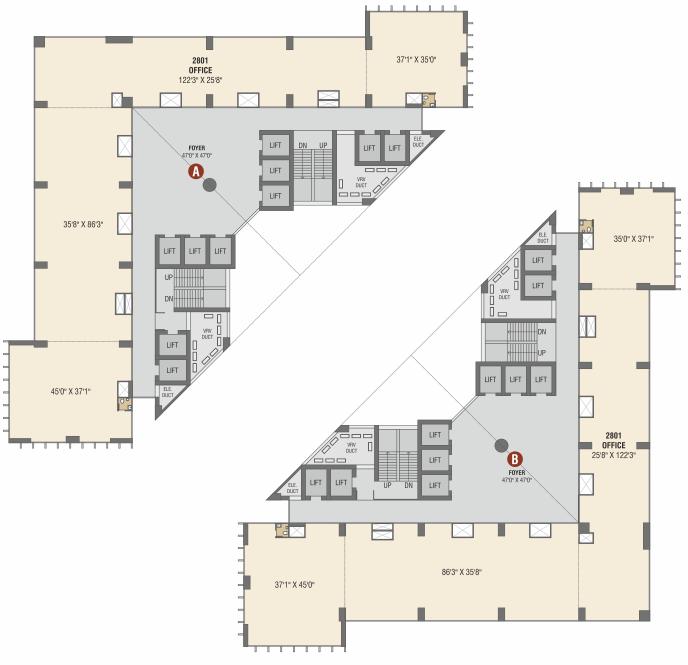

Sit out plaza with benches and trees
- 13 Rear area plantation for screening the services area
- 14 Internal ramps to basement
- 15 Peripheral plantation along the compound wall
- 6 4-wheeler parking zone with tree plantation
- 2-wheeler parking zone with tree plantation
- 18 Commercial Entry plaza
- 📵 Commercial Frontage- elemental planters with lawn and Front Signage



GROUND LVL







RETAIL LVL 1







## A SYMBOL OF PROGRESS AND PRIDE



## DINE FOOD & BEVERAGE OPTIMISED

TROGON TWIN TOWERS

> LEISURE TERRACE ON LEVEL FIVE







DINE LVL 5

T



TROGON TWIN TOWERS

> GLIDING INTO A GLORIOUS FUTURE







WORK LVL 6







LVL 7 LVL 8 LVL 9







LVL 10

 $\bigcirc$ 













LVL 14













LVL 18







## GATEWAY To a brighter Tomorrow





































## AN ADDRESS FOR GROWTH & SUCCESS





wc 👬

(- m

PARKING SPACE FOR 2000+ VEHICLES

FOUR LEVEL PARKING OPTIMISED WITH MULTILEVEL MECHANICAL DEVICE DIGITAL PARKING GUIDANCE

# FACTS

### 24 HIGHSPEED ELEVATORS

SMART CARD ENABLED SPECIAL ACCESS & GENERAL ACCESS ELEVATORS

### SEMINAR HALL

PROFESSIONALLY DESIGNED FUNCTIONAL GATHERING SPACES

### DAY CRÈCHE

END-TO-END CHILD CARE AND DAY CARE SERVICES

### **CONFERENCE ROOM**

EQUIPPED WITH PRE-SET AUDIO VIDEO FACILITY & EXCLUSIVE SEATING

### **ROBOTIC CLEANING**

MECHANISED SYSTEMS FOR WINDOWS AND FACADE MAINTENANCE

### SECURITY

CCTV SURVEILLANCE / MULTI-TIER SECURITIES



## LOCATION THAT MEANS BUSINESS



|          | SARDAR DHAM                                                | 500 MTR.  |
|----------|----------------------------