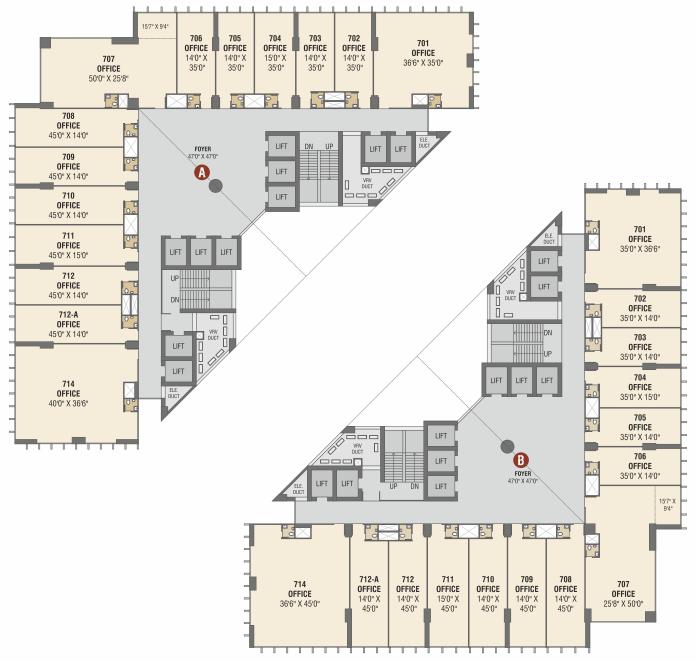

## SALIENT FEATURES

**4 LEVEL BASEMENT PARKING** 

2200 SQ. FT. LARGE FOYERS ON EACH OFFICE FLOOR

.....

FLOOR TO CEILING HEIGHT : OFFICE - UPTO 12'.0" & RETAIL 14'.9"

EXPANDABLE OFFICE SPACES

DEDICATED ENTRY FOYERS WITH HELP DESK FOR OFFICE TOWERS

24 HIGH SPEED ELEVATORS

DESTINATION CONTROLLED ELEVATORS (OFFICE TOWERS)

.....

**BUSINESS CENTRE : CONFERENCE ROOMS & SEMINAR HALLS** 

······

CAFÉ KIOSKS

TERRACE RESTAURANTS AT LEVEL 5

CRÈCHE / DAY CARE