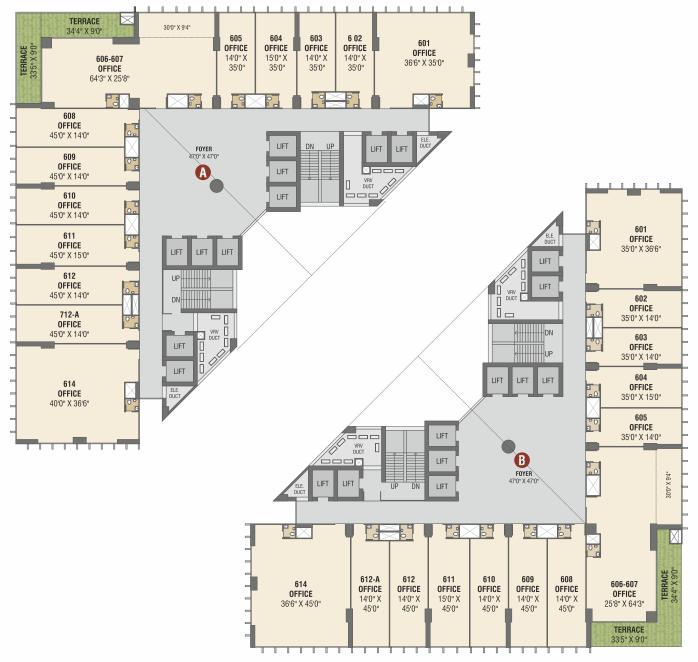

## SALIENT FEATURES

**4 LEVEL BASEMENT PARKING** 

2200 SQ. FT. LARGE FOYERS ON EACH OFFICE FLOOR

.....

FLOOR TO CEILING HEIGHT : OFFICE - UPTO 12'.0" & RETAIL 14'.9"

EXPANDABLE OFFICE SPACES

DEDICATED ENTRY FOYERS WITH HELP DESK FOR OFFICE TOWERS

24 HIGH SPEED ELEVATORS

DESTINATION CONTROLLED ELEVATORS (OFFICE TOWERS)

.....

**BUSINESS CENTRE : CONFERENCE ROOMS & SEMINAR HALLS** 

······

CAFÉ KIOSKS

TERRACE RESTAURANTS AT LEVEL 5

CRÈCHE / DAY CARE