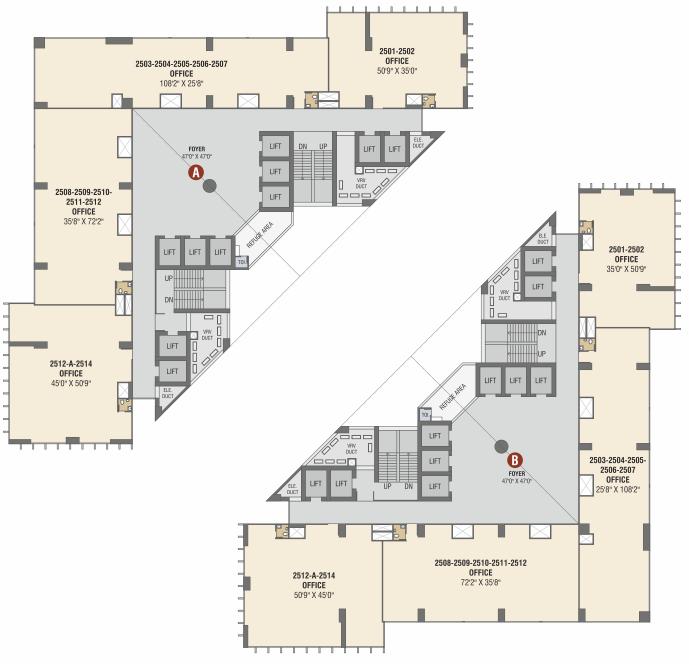

## SALIENT FEATURES

**4 LEVEL BASEMENT PARKING** 

2200 SQ. FT. LARGE FOYERS ON EACH OFFICE FLOOR

.....

FLOOR TO CEILING HEIGHT : OFFICE - UPTO 12'.0" & RETAIL 14'.9"

EXPANDABLE OFFICE SPACES

DEDICATED ENTRY FOYERS WITH HELP DESK FOR OFFICE TOWERS

24 HIGH SPEED ELEVATORS

DESTINATION CONTROLLED ELEVATORS (OFFICE TOWERS)

.....

**BUSINESS CENTRE : CONFERENCE ROOMS & SEMINAR HALLS** 

······

CAFÉ KIOSKS

TERRACE RESTAURANTS AT LEVEL 5

CRÈCHE / DAY CARE