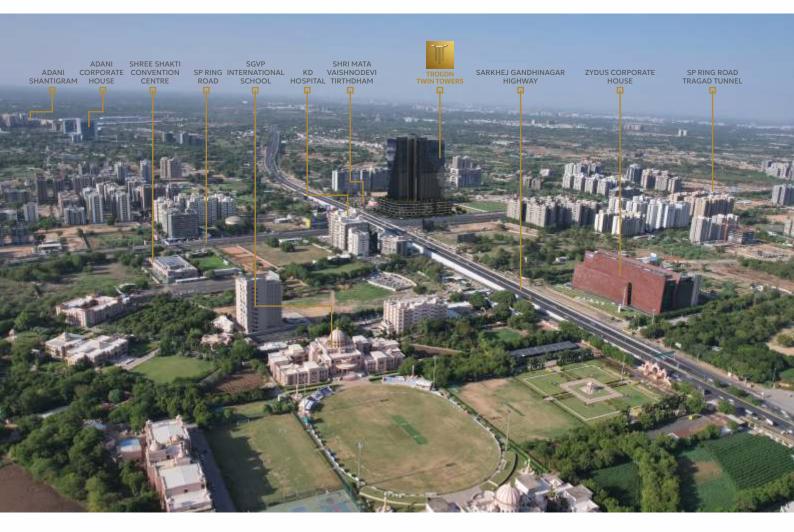

## LOCATION THAT MEANS BUSINESS

|          | SARDAR DHAM                                                | 500 MTR.  |
|----------|------------------------------------------------------------|-----------|
| Ð        | ZYDUS CADILA CORPORATE OFFICE                              | 500 MTR.  |
|          | NIRMA UNIVERSITY-AHMEDABAD                                 | 750 MTR.  |
|          | DR. BABASAHEB AMBEDKAR OPEN UNIVERSITY                     | 1.00 KM.  |
| Ð        | RELIANCE CORPORATE HOUSE                                   | 2.50 KM.  |
|          | AHMEDABAD-GANDHINAGAR TWIN CITY CONNECTIVITY METRO STATION | 3.00 KM.  |
|          | ADANI SHANTIGRAM TOWNSHIP                                  | 3.20 KM.  |
| <u> </u> | AHMEDABAD-MUMBAI BULLET TRAIN STATION                      | 6.00 KM.  |
|          | NARENDRA MODI STADIUM AHMEDABAD                            | 9.60 KM.  |
|          | MAHATMA MANDIR-GANDHINAGAR-CONVENTION CENTRE               | 15.20 KM. |
| 7        | SARDAR VALLABHBHAI PATEL INTERNATIONAL AIRPORT             | 15.50 KM. |
|          | AHMEDABAD RAILWAY STATION                                  | 15.80 KM  |
| É        | GUJARAT VIDHAN SABHA-GANDHINAGAR- ADMINISTRATION           | 17.90 KM. |
|          | GUJARAT INTERNATIONAL FINANCE TEC-CITY (GIFT CITY)         | 20.50 KM. |