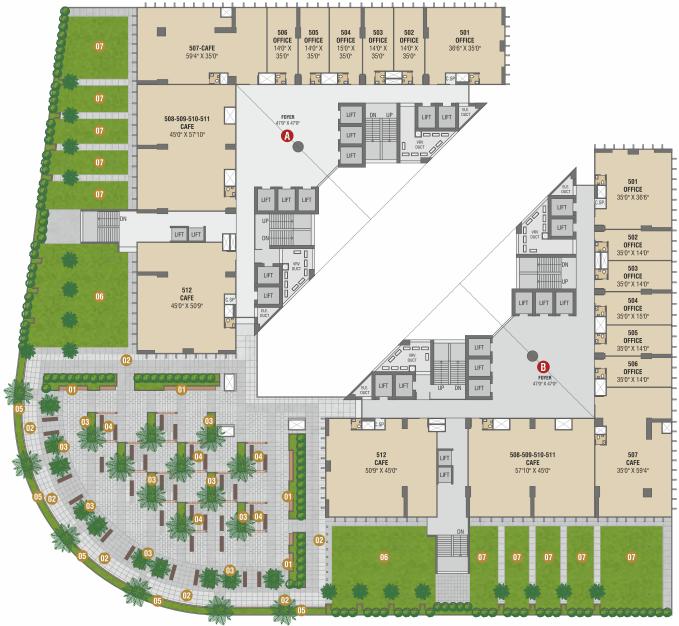

## HIGH LOCATIONAL ADVANTAGE

**GROUND** LVL

- 1 Entrance/Exit ramp
- 12 Signage wall with water feature
- 🔞 Security cabin with boom gate
- 04 Driveway with granite flooring
- Informal sit out area with benches and trees
- 06 Central plaza with planting island and light sculptures
- 07 Internal driveway with avenue planting
- 08 Rear building exit plaza with informal sit out areas
- 09 Internal green planting island
- Central entry plaza with elemental planters and sculptural trees
- Central water feature with bubblers and stone sculptures
- 12 Sit out plaza with benches and trees
- 13 Rear area plantation for screening the services area
- 14 Internal ramps to basement
- 15 Peripheral plantation along the compound wall
- 6 4-wheeler parking zone with tree plantation
- 2-wheeler parking zone with tree plantation
- 18 Commercial Entry plaza
- 📵 Commercial Frontage- elemental planters with lawn and Front Signage

GROUND LVL

RETAIL LVL 1