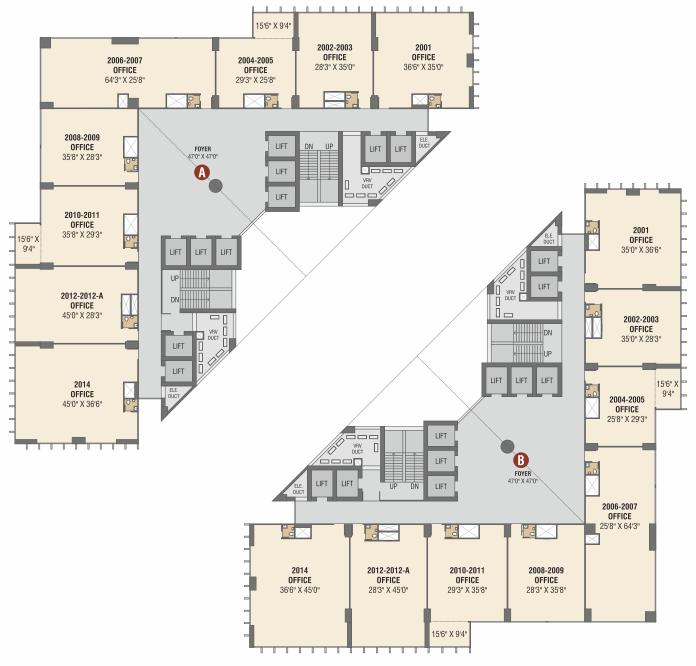

### A Wholesome Business Ecosystem

WORK SPACE (LEVELS 6 TO 32 + TERRACE)

### TRANSITIONS TERRACE (FOOD & BEVERAGE)

RETAIL SPACE (GROUND + 4 FLOORS)

BASEMENT SPACE (4 LEVEL PARKING) .