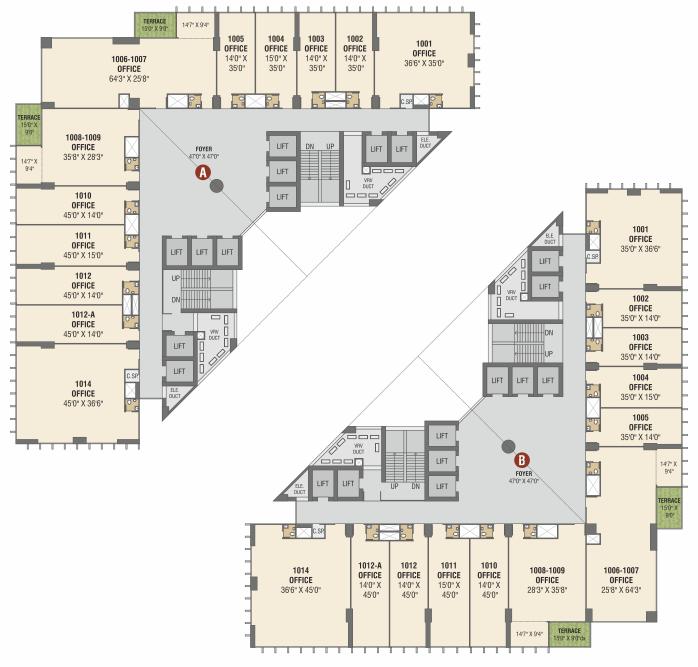

### A Wholesome Business Ecosystem

### 125 METERS TALL | 1.8 MILLION SQ. FT. | COMMERCIAL SPACES

| TERRACE    |  |        | TERRACE              |  |
|------------|--|--------|----------------------|--|
| OFFICE     |  | 12'    | LEVEL 32             |  |
| OFFICE     |  | 12'    | LEVEL 31             |  |
| OFFICE     |  | 12'    | LEVEL 30             |  |
| OFFICE     |  | 12'    | LEVEL 29             |  |
| OFFICE     |  | 12'    | LEVEL 28             |  |
| OFFICE     |  | 12'    | LEVEL 27             |  |
| OFFICE     |  | 12'    | LEVEL 26             |  |
| OFFICE     |  | 12'    | LEVEL 25             |  |
| OFFICE     |  | 12'    | LEVEL 24             |  |
| OFFICE     |  | 12'    | LEVEL 23             |  |
| OFFICE     |  | 12'    | LEVEL 22             |  |
| OFFICE     |  | 12'    |                      |  |
| OFFICE     |  | 11'    | LEVEL 21             |  |
| SKIP FLOOR |  | 11'    | LEVEL 20<br>LEVEL 19 |  |
| OFFICE     |  | 11'    |                      |  |
| OFFICE     |  | 11'    | LEVEL 18<br>LEVEL 17 |  |
| OFFICE     |  | 11'    |                      |  |
| OFFICE     |  | 11'    | LEVEL 16<br>LEVEL 15 |  |
| OFFICE     |  | 11'    | LEVEL 13             |  |
| OFFICE     |  | 10' 6" | LEVEL 14             |  |
| OFFICE     |  | 10' 6" | LEVEL 13             |  |
| OFFICE     |  | 10' 6" | LEVEL 11             |  |
| OFFICE     |  | 10' 6" | LEVEL 10             |  |
| OFFICE     |  | 10' 6" | LEVEL 9              |  |
| OFFICE     |  | 10' 6" | LEVEL 8              |  |
| OFFICE     |  | 10' 6" | LEVEL 7              |  |
| OFFICE     |  | 10' 6" | LEVEL 6              |  |
| RESTAURANT |  | 14'    | LEVEL 5              |  |
| SHOWROOM   |  | 14'    | LEVEL 4              |  |
| SHOWROOM   |  | 14'    | LEVEL 3              |  |
| SHOWROOM   |  | 14'    | LEVEL 2              |  |
| SHOWROOM   |  | 14'    | LEVEL 1              |  |
| SHOWROOM   |  | 14' 9" | LEVEL GROUND         |  |
| PARKING    |  |        |                      |  |
| PARKING    |  |        | BASEMENT - 01        |  |
| PARKING    |  |        | BASEMENT - 02        |  |
| PARKING    |  |        | BASEMENT - 03        |  |
|            |  |        | BASEMENT - 04        |  |