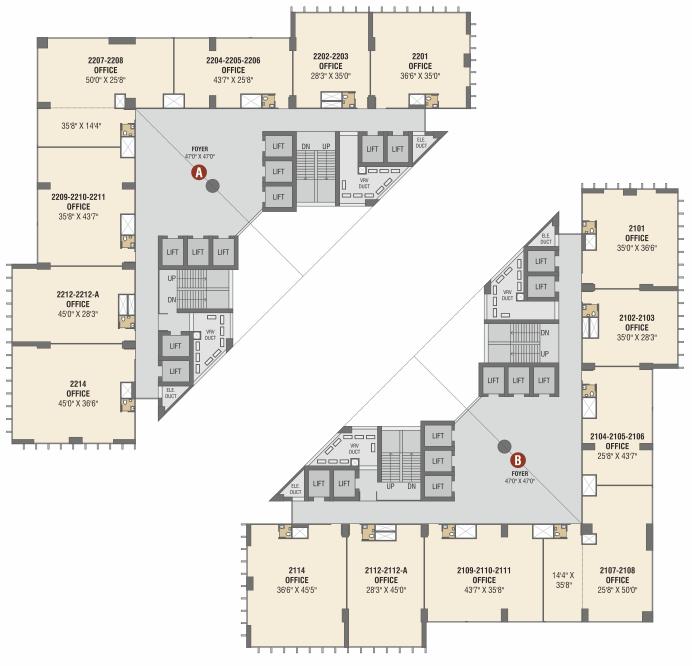

WORK SPACE (LEVELS 6 TO 32 + TERRACE)

LVL 7 LVL 8 LVL 9

LVL 10

 $\bigcirc$ 

LVL 14

LVL 18