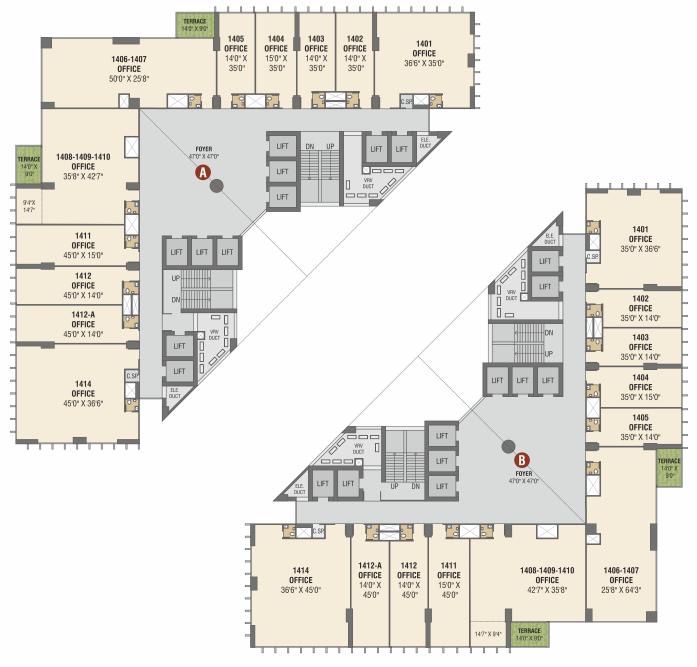

### A Wholesome Business Ecosystem

WORK SPACE (LEVELS 6 TO 32 + TERRACE)

### TRANSITIONS TERRACE (FOOD & BEVERAGE)

RETAIL SPACE (GROUND + 4 FLOORS)

BASEMENT SPACE (4 LEVEL PARKING) .